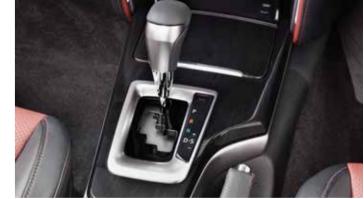

#### **SPECIFICATIONS**

|                      | Fortuner                                                                |                                                                                                                        | Legender                                                         |  |  |
|----------------------|-------------------------------------------------------------------------|------------------------------------------------------------------------------------------------------------------------|------------------------------------------------------------------|--|--|
|                      | Diesel                                                                  | Petrol                                                                                                                 | Diesel                                                           |  |  |
| Dimensions & Weight  |                                                                         |                                                                                                                        |                                                                  |  |  |
| Overall [L X W X H]  |                                                                         | 4.795 m X 1.855 m X 1.835 m                                                                                            |                                                                  |  |  |
| Wheelbase            | 2.745 m                                                                 |                                                                                                                        |                                                                  |  |  |
| Min. Turning Radius  | 5.8 m                                                                   |                                                                                                                        |                                                                  |  |  |
| Fuel Tank Capacity   | 80 ¢                                                                    |                                                                                                                        |                                                                  |  |  |
| Seating Capacity     |                                                                         | 7 Seater                                                                                                               |                                                                  |  |  |
| Gross Vehicle Weight | 2610 kg [2WD], 2735 kg [4WD]                                            | 2510 kg [2WD]                                                                                                          | 2610 kg [2WD]                                                    |  |  |
| Engine               |                                                                         |                                                                                                                        |                                                                  |  |  |
| Fuel Type            | Diesel                                                                  | Petrol                                                                                                                 | Diesel                                                           |  |  |
| Displacement         | 2755 cm³ [cc]                                                           | 2694 cm³ [cc]                                                                                                          | 2755 cm³ [cc]                                                    |  |  |
| Valve Train          | Double Overhead Camshaft [DOHC], 16-Valve                               | Double Overhead Camshaft [DOHC], Dual VVT-i 16-Valve                                                                   | Double Overhead Camshaft [DOHC], 16-Valv                         |  |  |
| Charging System      | Variable Nozzle Turbocharger with Intercooler                           | -                                                                                                                      | Variable Nozzle Turbocharger with Intercoole                     |  |  |
| Cylinder Nos. Layout |                                                                         | 4-Cylinder, In-Line                                                                                                    |                                                                  |  |  |
| Max. Output          | 150 kW [204 PS] (MT) @ 3400 rpm<br>150 kW [204 PS] (AT) @ 3000-3400 rpm | - 122 kW [166 PS] @ 5200 rpm                                                                                           | 150 kW [204 PS] @ 3000-3400 rpm                                  |  |  |
| Max. Torque          | 420 Nm (MT) @ 1400 - 3400 rpm<br>500 Nm (AT) @ 1600 - 2800 rpm          | - 245 Nm @ 4000 rpm                                                                                                    | 500 Nm @ 1600 - 2800 rpm                                         |  |  |
| Chassis              |                                                                         |                                                                                                                        |                                                                  |  |  |
| Front Suspension     | Double Wishbone                                                         |                                                                                                                        |                                                                  |  |  |
| Rear Suspension      | 4-Link With Coil Spring                                                 |                                                                                                                        |                                                                  |  |  |
| Brake Front & Rear   |                                                                         | Ventilated Discs                                                                                                       |                                                                  |  |  |
| Tyre                 | 265/65 R17 [2WD] , 265/60 R18 [4WD]                                     | 265/65 R17                                                                                                             | 265/60 R18                                                       |  |  |
| Stabilizer           |                                                                         | Front & Rear                                                                                                           |                                                                  |  |  |
| Stabilizei           | Pitch & Bounce Control                                                  | -                                                                                                                      | Pitch & Bounce Control                                           |  |  |
|                      | Transmission 6MT with iMT                                               | 5MT                                                                                                                    |                                                                  |  |  |
| Francosian           | [Intelligent Manual Transmission]                                       | DIVIT                                                                                                                  | -                                                                |  |  |
| Transmission         |                                                                         | 6AT [Sequential Shift + Paddle Shift + Shiftlock]                                                                      |                                                                  |  |  |
|                      | Automatic Idling Stop/Start Function [AT]                               | -                                                                                                                      | Automatic Idling Stop/Start Function                             |  |  |
| Daine Time           | 2WD/4WD                                                                 | 2WD                                                                                                                    | 2WD                                                              |  |  |
| Orive Type           | Auto-Limited Slip Differential                                          |                                                                                                                        |                                                                  |  |  |
| Safety & Security    |                                                                         |                                                                                                                        |                                                                  |  |  |
|                      | VSC [Vehicle Stability Control] with BA [Brake Assist]                  |                                                                                                                        |                                                                  |  |  |
|                      | HAC [Hill Assist Control]                                               |                                                                                                                        |                                                                  |  |  |
|                      | TRC [Traction Control System]                                           |                                                                                                                        |                                                                  |  |  |
|                      | 7 (Units) SRS Airbags**                                                 |                                                                                                                        |                                                                  |  |  |
|                      | Anti Theft Alarm with Ultrasonic Sensor and Glass Break Sensor          |                                                                                                                        |                                                                  |  |  |
|                      | Front Seats: WIL Concept Seats [Whiplash Injury Lessening]              |                                                                                                                        |                                                                  |  |  |
|                      | Child Restraint System: ISOFIX + Tether Anchor on 2™ Row                |                                                                                                                        |                                                                  |  |  |
|                      | Front Row Seatbelts with Pre-Tensioner + Force Limiter                  |                                                                                                                        |                                                                  |  |  |
|                      | ABS with EBD                                                            |                                                                                                                        |                                                                  |  |  |
|                      | Speed Auto Lock with Emergency Unlock                                   |                                                                                                                        |                                                                  |  |  |
|                      | Impact Absorbing Structure with Pedestrian Protection Support           |                                                                                                                        |                                                                  |  |  |
|                      | Emergency Brake Signal                                                  |                                                                                                                        |                                                                  |  |  |
| Exterior Features    |                                                                         | Lineigency brake digital                                                                                               |                                                                  |  |  |
| -xterior reatures    | Dusk Sensing LED Headlamps with LED Line-Guide                          |                                                                                                                        | Split Quad LED Headlamps with Waterfall LED Line Guide Signature |  |  |
|                      |                                                                         |                                                                                                                        |                                                                  |  |  |
|                      | New Design Front DRL wi                                                 | Sequential Turn Indicators [Fr & Rr.]                                                                                  |                                                                  |  |  |
|                      | New Design Front Bumper with Skid Plate                                 |                                                                                                                        | Catamaran Style Front and Rear Bumper                            |  |  |
|                      | Pold New Transparid Shaped Crilla with Chroma Highlights Sleek and Coo  |                                                                                                                        |                                                                  |  |  |
|                      | Bold New Trapezoid Shaped                                               | d Grille with Chrome Highlights                                                                                        | Piano Black Highlights                                           |  |  |
|                      | Bold New Trapezoid Shaped                                               | -                                                                                                                      | Piano Black Highlights Dual Tone Black Roof                      |  |  |
|                      |                                                                         | I Grille with Chrome Highlights  - SMART Entry and Push Start/Stop ninated Entry System - Puddle Lamps Under Outside N | Dual Tone Black Roof                                             |  |  |