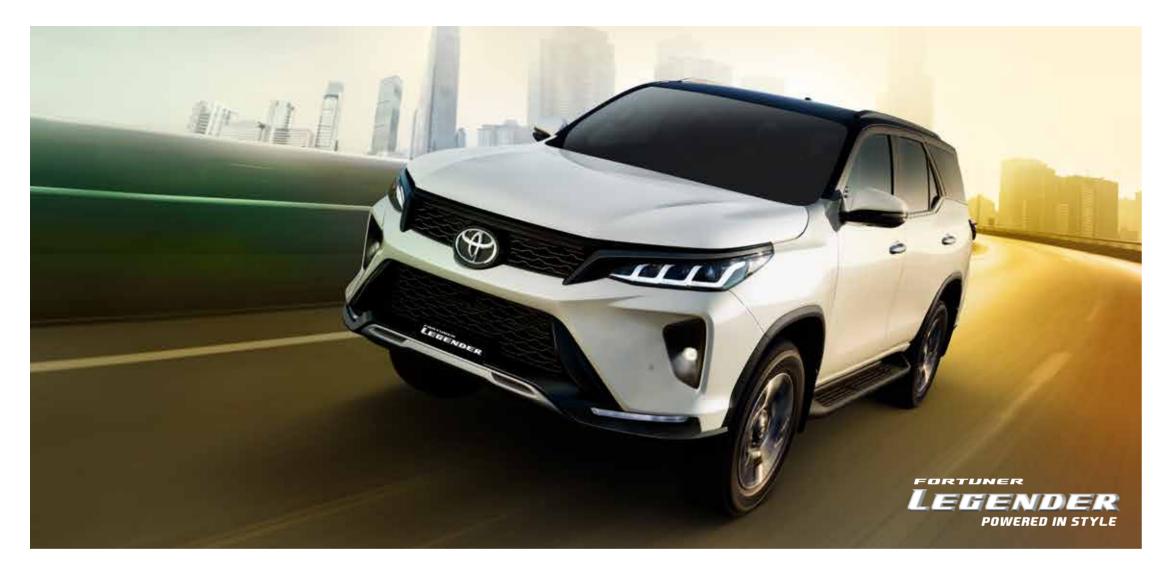

#### **SPECIFICATIONS**

|                      | Fortuner                                                                |                                                                                                                        | Legender                                                         |  |  |
|----------------------|-------------------------------------------------------------------------|------------------------------------------------------------------------------------------------------------------------|------------------------------------------------------------------|--|--|
|                      | Diesel                                                                  | Petrol                                                                                                                 | Diesel                                                           |  |  |
| Dimensions & Weight  |                                                                         |                                                                                                                        |                                                                  |  |  |
| Overall [L X W X H]  |                                                                         | 4.795 m X 1.855 m X 1.835 m                                                                                            |                                                                  |  |  |
| Wheelbase            | 2.745 m                                                                 |                                                                                                                        |                                                                  |  |  |
| Min. Turning Radius  | 5.8 m                                                                   |                                                                                                                        |                                                                  |  |  |
| Fuel Tank Capacity   | 80 ¢                                                                    |                                                                                                                        |                                                                  |  |  |
| Seating Capacity     |                                                                         | 7 Seater                                                                                                               |                                                                  |  |  |
| Gross Vehicle Weight | 2610 kg [2WD], 2735 kg [4WD]                                            | 2510 kg [2WD]                                                                                                          | 2610 kg [2WD]                                                    |  |  |
| Engine               |                                                                         |                                                                                                                        |                                                                  |  |  |
| Fuel Type            | Diesel                                                                  | Petrol                                                                                                                 | Diesel                                                           |  |  |
| Displacement         | 2755 cm³ [cc]                                                           | 2694 cm³ [cc]                                                                                                          | 2755 cm³ [cc]                                                    |  |  |
| Valve Train          | Double Overhead Camshaft [DOHC], 16-Valve                               | Double Overhead Camshaft [DOHC], Dual VVT-i 16-Valve                                                                   | Double Overhead Camshaft [DOHC], 16-Valv                         |  |  |
| Charging System      | Variable Nozzle Turbocharger with Intercooler                           | -                                                                                                                      | Variable Nozzle Turbocharger with Intercoole                     |  |  |
| Cylinder Nos. Layout |                                                                         | 4-Cylinder, In-Line                                                                                                    |                                                                  |  |  |
| Max. Output          | 150 kW [204 PS] (MT) @ 3400 rpm<br>150 kW [204 PS] (AT) @ 3000-3400 rpm | - 122 kW [166 PS] @ 5200 rpm                                                                                           | 150 kW [204 PS] @ 3000-3400 rpm                                  |  |  |
| Max. Torque          | 420 Nm (MT) @ 1400 - 3400 rpm<br>500 Nm (AT) @ 1600 - 2800 rpm          | - 245 Nm @ 4000 rpm                                                                                                    | 500 Nm @ 1600 - 2800 rpm                                         |  |  |
| Chassis              |                                                                         |                                                                                                                        |                                                                  |  |  |
| Front Suspension     | Double Wishbone                                                         |                                                                                                                        |                                                                  |  |  |
| Rear Suspension      | 4-Link With Coil Spring                                                 |                                                                                                                        |                                                                  |  |  |
| Brake Front & Rear   |                                                                         | Ventilated Discs                                                                                                       |                                                                  |  |  |
| Tyre                 | 265/65 R17 [2WD] , 265/60 R18 [4WD]                                     | 265/65 R17                                                                                                             | 265/60 R18                                                       |  |  |
| Stabilizer           |                                                                         | Front & Rear                                                                                                           |                                                                  |  |  |
| Stabilizei           | Pitch & Bounce Control                                                  | -                                                                                                                      | Pitch & Bounce Control                                           |  |  |
|                      | Transmission 6MT with iMT                                               | 5MT                                                                                                                    |                                                                  |  |  |
| Francosian           | [Intelligent Manual Transmission]                                       | DIVIT                                                                                                                  | -                                                                |  |  |
| Transmission         |                                                                         | 6AT [Sequential Shift + Paddle Shift + Shiftlock]                                                                      |                                                                  |  |  |
|                      | Automatic Idling Stop/Start Function [AT]                               | -                                                                                                                      | Automatic Idling Stop/Start Function                             |  |  |
| Daine Time           | 2WD/4WD                                                                 | 2WD                                                                                                                    | 2WD                                                              |  |  |
| Orive Type           | Auto-Limited Slip Differential                                          |                                                                                                                        |                                                                  |  |  |
| Safety & Security    |                                                                         |                                                                                                                        |                                                                  |  |  |
|                      | VSC [Vehicle Stability Control] with BA [Brake Assist]                  |                                                                                                                        |                                                                  |  |  |
|                      | HAC [Hill Assist Control]                                               |                                                                                                                        |                                                                  |  |  |
|                      | TRC [Traction Control System]                                           |                                                                                                                        |                                                                  |  |  |
|                      | 7 (Units) SRS Airbags**                                                 |                                                                                                                        |                                                                  |  |  |
|                      | Anti Theft Alarm with Ultrasonic Sensor and Glass Break Sensor          |                                                                                                                        |                                                                  |  |  |
|                      | Front Seats: WIL Concept Seats [Whiplash Injury Lessening]              |                                                                                                                        |                                                                  |  |  |
|                      | Child Restraint System: ISOFIX + Tether Anchor on 2™ Row                |                                                                                                                        |                                                                  |  |  |
|                      | Front Row Seatbelts with Pre-Tensioner + Force Limiter                  |                                                                                                                        |                                                                  |  |  |
|                      | ABS with EBD                                                            |                                                                                                                        |                                                                  |  |  |
|                      | Speed Auto Lock with Emergency Unlock                                   |                                                                                                                        |                                                                  |  |  |
|                      | Impact Absorbing Structure with Pedestrian Protection Support           |                                                                                                                        |                                                                  |  |  |
|                      | Emergency Brake Signal                                                  |                                                                                                                        |                                                                  |  |  |
| Exterior Features    |                                                                         | Lineigency brake digital                                                                                               |                                                                  |  |  |
| -xterior reatures    | Dusk Sensing LED Headlamps with LED Line-Guide                          |                                                                                                                        | Split Quad LED Headlamps with Waterfall LED Line Guide Signature |  |  |
|                      |                                                                         |                                                                                                                        |                                                                  |  |  |
|                      | New Design Front DRL wi                                                 | Sequential Turn Indicators [Fr & Rr.]                                                                                  |                                                                  |  |  |
|                      | New Design Front Bumper with Skid Plate                                 |                                                                                                                        | Catamaran Style Front and Rear Bumper                            |  |  |
|                      | Pold New Transparid Shaped Crilla with Chroma Highlights Sleek and Coo  |                                                                                                                        |                                                                  |  |  |
|                      | Bold New Trapezoid Shaped                                               | d Grille with Chrome Highlights                                                                                        | Piano Black Highlights                                           |  |  |
|                      | Bold New Trapezoid Shaped                                               | -                                                                                                                      | Piano Black Highlights Dual Tone Black Roof                      |  |  |
|                      |                                                                         | I Grille with Chrome Highlights  - SMART Entry and Push Start/Stop ninated Entry System - Puddle Lamps Under Outside N | Dual Tone Black Roof                                             |  |  |