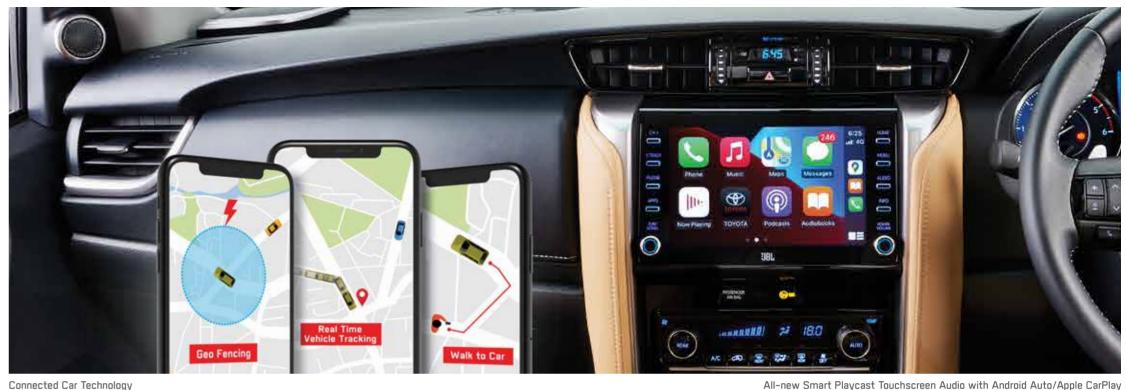

#### **SPECIFICATIONS**

|                      | Fortuner                                                                |                                                                                                                        | Legender                                                         |  |  |
|----------------------|-------------------------------------------------------------------------|------------------------------------------------------------------------------------------------------------------------|------------------------------------------------------------------|--|--|
|                      | Diesel                                                                  | Petrol                                                                                                                 | Diesel                                                           |  |  |
| Dimensions & Weight  |                                                                         |                                                                                                                        |                                                                  |  |  |
| Overall [L X W X H]  |                                                                         | 4.795 m X 1.855 m X 1.835 m                                                                                            |                                                                  |  |  |
| Wheelbase            | 2.745 m                                                                 |                                                                                                                        |                                                                  |  |  |
| Min. Turning Radius  | 5.8 m                                                                   |                                                                                                                        |                                                                  |  |  |
| Fuel Tank Capacity   | 80 ¢                                                                    |                                                                                                                        |                                                                  |  |  |
| Seating Capacity     |                                                                         | 7 Seater                                                                                                               |                                                                  |  |  |
| Gross Vehicle Weight | 2610 kg [2WD], 2735 kg [4WD]                                            | 2510 kg [2WD]                                                                                                          | 2610 kg [2WD]                                                    |  |  |
| Engine               |                                                                         |                                                                                                                        |                                                                  |  |  |
| Fuel Type            | Diesel                                                                  | Petrol                                                                                                                 | Diesel                                                           |  |  |
| Displacement         | 2755 cm³ [cc]                                                           | 2694 cm³ [cc]                                                                                                          | 2755 cm³ [cc]                                                    |  |  |
| Valve Train          | Double Overhead Camshaft [DOHC], 16-Valve                               | Double Overhead Camshaft [DOHC], Dual VVT-i 16-Valve                                                                   | Double Overhead Camshaft [DOHC], 16-Valv                         |  |  |
| Charging System      | Variable Nozzle Turbocharger with Intercooler                           | -                                                                                                                      | Variable Nozzle Turbocharger with Intercoole                     |  |  |
| Cylinder Nos. Layout |                                                                         | 4-Cylinder, In-Line                                                                                                    |                                                                  |  |  |
| Max. Output          | 150 kW [204 PS] (MT) @ 3400 rpm<br>150 kW [204 PS] (AT) @ 3000-3400 rpm | - 122 kW [166 PS] @ 5200 rpm                                                                                           | 150 kW [204 PS] @ 3000-3400 rpm                                  |  |  |
| Max. Torque          | 420 Nm (MT) @ 1400 - 3400 rpm<br>500 Nm (AT) @ 1600 - 2800 rpm          | - 245 Nm @ 4000 rpm                                                                                                    | 500 Nm @ 1600 - 2800 rpm                                         |  |  |
| Chassis              |                                                                         |                                                                                                                        |                                                                  |  |  |
| Front Suspension     | Double Wishbone                                                         |                                                                                                                        |                                                                  |  |  |
| Rear Suspension      | 4-Link With Coil Spring                                                 |                                                                                                                        |                                                                  |  |  |
| Brake Front & Rear   |                                                                         | Ventilated Discs                                                                                                       |                                                                  |  |  |
| Tyre                 | 265/65 R17 [2WD] , 265/60 R18 [4WD]                                     | 265/65 R17                                                                                                             | 265/60 R18                                                       |  |  |
| Stabilizer           |                                                                         | Front & Rear                                                                                                           |                                                                  |  |  |
| Stabilizei           | Pitch & Bounce Control                                                  | -                                                                                                                      | Pitch & Bounce Control                                           |  |  |
|                      | Transmission 6MT with iMT                                               | 5MT                                                                                                                    |                                                                  |  |  |
| Francosian           | [Intelligent Manual Transmission]                                       | DIVIT                                                                                                                  | -                                                                |  |  |
| Transmission         |                                                                         | 6AT [Sequential Shift + Paddle Shift + Shiftlock]                                                                      |                                                                  |  |  |
|                      | Automatic Idling Stop/Start Function [AT]                               | -                                                                                                                      | Automatic Idling Stop/Start Function                             |  |  |
| Daine Time           | 2WD/4WD                                                                 | 2WD                                                                                                                    | 2WD                                                              |  |  |
| Orive Type           | Auto-Limited Slip Differential                                          |                                                                                                                        |                                                                  |  |  |
| Safety & Security    |                                                                         |                                                                                                                        |                                                                  |  |  |
|                      | VSC [Vehicle Stability Control] with BA [Brake Assist]                  |                                                                                                                        |                                                                  |  |  |
|                      | HAC [Hill Assist Control]                                               |                                                                                                                        |                                                                  |  |  |
|                      | TRC [Traction Control System]                                           |                                                                                                                        |                                                                  |  |  |
|                      | 7 (Units) SRS Airbags**                                                 |                                                                                                                        |                                                                  |  |  |
|                      | Anti Theft Alarm with Ultrasonic Sensor and Glass Break Sensor          |                                                                                                                        |                                                                  |  |  |
|                      | Front Seats: WIL Concept Seats [Whiplash Injury Lessening]              |                                                                                                                        |                                                                  |  |  |
|                      | Child Restraint System: ISOFIX + Tether Anchor on 2™ Row                |                                                                                                                        |                                                                  |  |  |
|                      | Front Row Seatbelts with Pre-Tensioner + Force Limiter                  |                                                                                                                        |                                                                  |  |  |
|                      | ABS with EBD                                                            |                                                                                                                        |                                                                  |  |  |
|                      | Speed Auto Lock with Emergency Unlock                                   |                                                                                                                        |                                                                  |  |  |
|                      | Impact Absorbing Structure with Pedestrian Protection Support           |                                                                                                                        |                                                                  |  |  |
|                      | Emergency Brake Signal                                                  |                                                                                                                        |                                                                  |  |  |
| Exterior Features    |                                                                         | Lineigency brake digital                                                                                               |                                                                  |  |  |
| -xterior reatures    | Dusk Sensing LED Headlamps with LED Line-Guide                          |                                                                                                                        | Split Quad LED Headlamps with Waterfall LED Line Guide Signature |  |  |
|                      |                                                                         |                                                                                                                        |                                                                  |  |  |
|                      | New Design Front DRL wi                                                 | Sequential Turn Indicators [Fr & Rr.]                                                                                  |                                                                  |  |  |
|                      | New Design Front Bumper with Skid Plate                                 |                                                                                                                        | Catamaran Style Front and Rear Bumper                            |  |  |
|                      | Pold New Transparid Shaped Crilla with Chroma Highlights Sleek and Coo  |                                                                                                                        |                                                                  |  |  |
|                      | Bold New Trapezoid Shaped                                               | d Grille with Chrome Highlights                                                                                        | Piano Black Highlights                                           |  |  |
|                      | Bold New Trapezoid Shaped                                               | -                                                                                                                      | Piano Black Highlights Dual Tone Black Roof                      |  |  |
|                      |                                                                         | I Grille with Chrome Highlights  - SMART Entry and Push Start/Stop ninated Entry System - Puddle Lamps Under Outside N | Dual Tone Black Roof                                             |  |  |