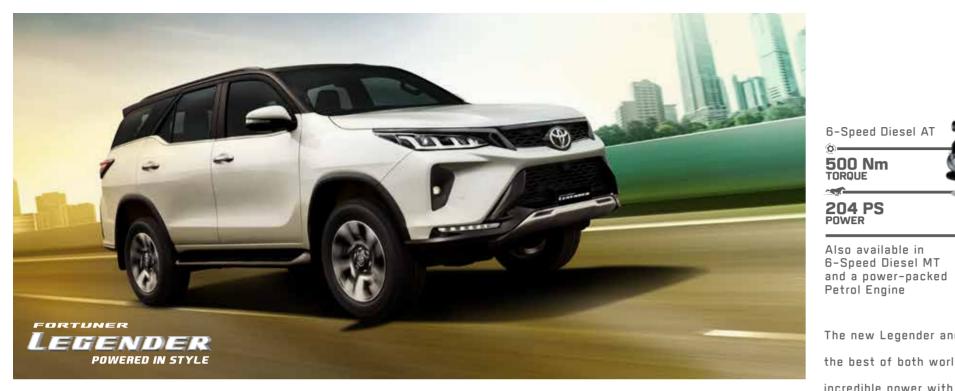

#### **SPECIFICATIONS**

|                      | Fortuner                                                                |                                                                                                                        | Legender                                                         |  |  |
|----------------------|-------------------------------------------------------------------------|------------------------------------------------------------------------------------------------------------------------|------------------------------------------------------------------|--|--|
|                      | Diesel                                                                  | Petrol                                                                                                                 | Diesel                                                           |  |  |
| Dimensions & Weight  |                                                                         |                                                                                                                        |                                                                  |  |  |
| Overall [L X W X H]  |                                                                         | 4.795 m X 1.855 m X 1.835 m                                                                                            |                                                                  |  |  |
| Wheelbase            | 2.745 m                                                                 |                                                                                                                        |                                                                  |  |  |
| Min. Turning Radius  | 5.8 m                                                                   |                                                                                                                        |                                                                  |  |  |
| Fuel Tank Capacity   | 80 ¢                                                                    |                                                                                                                        |                                                                  |  |  |
| Seating Capacity     |                                                                         | 7 Seater                                                                                                               |                                                                  |  |  |
| Gross Vehicle Weight | 2610 kg [2WD], 2735 kg [4WD]                                            | 2510 kg [2WD]                                                                                                          | 2610 kg [2WD]                                                    |  |  |
| Engine               |                                                                         |                                                                                                                        |                                                                  |  |  |
| Fuel Type            | Diesel                                                                  | Petrol                                                                                                                 | Diesel                                                           |  |  |
| Displacement         | 2755 cm³ [cc]                                                           | 2694 cm³ [cc]                                                                                                          | 2755 cm³ [cc]                                                    |  |  |
| Valve Train          | Double Overhead Camshaft [DOHC], 16-Valve                               | Double Overhead Camshaft [DOHC], Dual VVT-i 16-Valve                                                                   | Double Overhead Camshaft [DOHC], 16-Valv                         |  |  |
| Charging System      | Variable Nozzle Turbocharger with Intercooler                           | -                                                                                                                      | Variable Nozzle Turbocharger with Intercoole                     |  |  |
| Cylinder Nos. Layout |                                                                         | 4-Cylinder, In-Line                                                                                                    |                                                                  |  |  |
| Max. Output          | 150 kW [204 PS] (MT) @ 3400 rpm<br>150 kW [204 PS] (AT) @ 3000-3400 rpm | - 122 kW [166 PS] @ 5200 rpm                                                                                           | 150 kW [204 PS] @ 3000-3400 rpm                                  |  |  |
| Max. Torque          | 420 Nm (MT) @ 1400 - 3400 rpm<br>500 Nm (AT) @ 1600 - 2800 rpm          | - 245 Nm @ 4000 rpm                                                                                                    | 500 Nm @ 1600 - 2800 rpm                                         |  |  |
| Chassis              |                                                                         |                                                                                                                        |                                                                  |  |  |
| Front Suspension     | Double Wishbone                                                         |                                                                                                                        |                                                                  |  |  |
| Rear Suspension      | 4-Link With Coil Spring                                                 |                                                                                                                        |                                                                  |  |  |
| Brake Front & Rear   |                                                                         | Ventilated Discs                                                                                                       |                                                                  |  |  |
| Tyre                 | 265/65 R17 [2WD] , 265/60 R18 [4WD]                                     | 265/65 R17                                                                                                             | 265/60 R18                                                       |  |  |
| Stabilizer           |                                                                         | Front & Rear                                                                                                           |                                                                  |  |  |
| Stabilizei           | Pitch & Bounce Control                                                  | -                                                                                                                      | Pitch & Bounce Control                                           |  |  |
|                      | Transmission 6MT with iMT                                               | 5MT                                                                                                                    |                                                                  |  |  |
| Francosian           | [Intelligent Manual Transmission]                                       | DIVIT                                                                                                                  | -                                                                |  |  |
| Transmission         |                                                                         | 6AT [Sequential Shift + Paddle Shift + Shiftlock]                                                                      |                                                                  |  |  |
|                      | Automatic Idling Stop/Start Function [AT]                               | -                                                                                                                      | Automatic Idling Stop/Start Function                             |  |  |
| Daine Time           | 2WD/4WD                                                                 | 2WD                                                                                                                    | 2WD                                                              |  |  |
| Orive Type           | Auto-Limited Slip Differential                                          |                                                                                                                        |                                                                  |  |  |
| Safety & Security    |                                                                         |                                                                                                                        |                                                                  |  |  |
|                      | VSC [Vehicle Stability Control] with BA [Brake Assist]                  |                                                                                                                        |                                                                  |  |  |
|                      | HAC [Hill Assist Control]                                               |                                                                                                                        |                                                                  |  |  |
|                      | TRC [Traction Control System]                                           |                                                                                                                        |                                                                  |  |  |
|                      | 7 (Units) SRS Airbags**                                                 |                                                                                                                        |                                                                  |  |  |
|                      | Anti Theft Alarm with Ultrasonic Sensor and Glass Break Sensor          |                                                                                                                        |                                                                  |  |  |
|                      | Front Seats: WIL Concept Seats [Whiplash Injury Lessening]              |                                                                                                                        |                                                                  |  |  |
|                      | Child Restraint System: ISOFIX + Tether Anchor on 2™ Row                |                                                                                                                        |                                                                  |  |  |
|                      | Front Row Seatbelts with Pre-Tensioner + Force Limiter                  |                                                                                                                        |                                                                  |  |  |
|                      | ABS with EBD                                                            |                                                                                                                        |                                                                  |  |  |
|                      | Speed Auto Lock with Emergency Unlock                                   |                                                                                                                        |                                                                  |  |  |
|                      | Impact Absorbing Structure with Pedestrian Protection Support           |                                                                                                                        |                                                                  |  |  |
|                      | Emergency Brake Signal                                                  |                                                                                                                        |                                                                  |  |  |
| Exterior Features    |                                                                         | Lineigency brake digital                                                                                               |                                                                  |  |  |
| -xterior reatures    | Dusk Sensing LED Headlamps with LED Line-Guide                          |                                                                                                                        | Split Quad LED Headlamps with Waterfall LED Line Guide Signature |  |  |
|                      |                                                                         |                                                                                                                        |                                                                  |  |  |
|                      | New Design Front DRL wi                                                 | Sequential Turn Indicators [Fr & Rr.]                                                                                  |                                                                  |  |  |
|                      | New Design Front Bumper with Skid Plate                                 |                                                                                                                        | Catamaran Style Front and Rear Bumper                            |  |  |
|                      | Pold New Transparid Shaped Crilla with Chroma Highlights Sleek and Coo  |                                                                                                                        |                                                                  |  |  |
|                      | Bold New Trapezoid Shaped                                               | d Grille with Chrome Highlights                                                                                        | Piano Black Highlights                                           |  |  |
|                      | Bold New Trapezoid Shaped                                               | -                                                                                                                      | Piano Black Highlights Dual Tone Black Roof                      |  |  |
|                      |                                                                         | I Grille with Chrome Highlights  - SMART Entry and Push Start/Stop ninated Entry System - Puddle Lamps Under Outside N | Dual Tone Black Roof                                             |  |  |