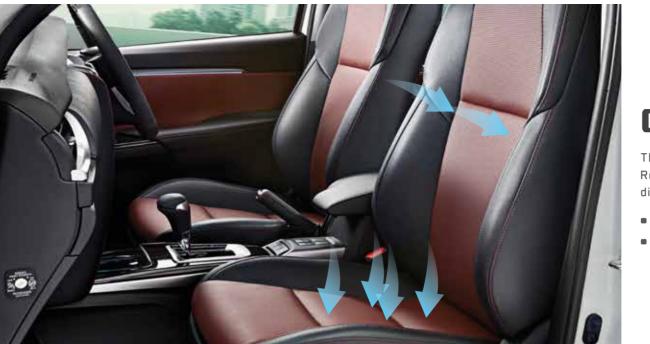

#### **SPECIFICATIONS**

|                      | Fortuner                                                                |                                                                                                                        | Legender                                                         |  |  |
|----------------------|-------------------------------------------------------------------------|------------------------------------------------------------------------------------------------------------------------|------------------------------------------------------------------|--|--|
|                      | Diesel                                                                  | Petrol                                                                                                                 | Diesel                                                           |  |  |
| Dimensions & Weight  |                                                                         |                                                                                                                        |                                                                  |  |  |
| Overall [L X W X H]  |                                                                         | 4.795 m X 1.855 m X 1.835 m                                                                                            |                                                                  |  |  |
| Wheelbase            | 2.745 m                                                                 |                                                                                                                        |                                                                  |  |  |
| Min. Turning Radius  | 5.8 m                                                                   |                                                                                                                        |                                                                  |  |  |
| Fuel Tank Capacity   | 80 ¢                                                                    |                                                                                                                        |                                                                  |  |  |
| Seating Capacity     |                                                                         | 7 Seater                                                                                                               |                                                                  |  |  |
| Gross Vehicle Weight | 2610 kg [2WD], 2735 kg [4WD]                                            | 2510 kg [2WD]                                                                                                          | 2610 kg [2WD]                                                    |  |  |
| Engine               |                                                                         |                                                                                                                        |                                                                  |  |  |
| Fuel Type            | Diesel                                                                  | Petrol                                                                                                                 | Diesel                                                           |  |  |
| Displacement         | 2755 cm³ [cc]                                                           | 2694 cm³ [cc]                                                                                                          | 2755 cm³ [cc]                                                    |  |  |
| Valve Train          | Double Overhead Camshaft [DOHC], 16-Valve                               | Double Overhead Camshaft [DOHC], Dual VVT-i 16-Valve                                                                   | Double Overhead Camshaft [DOHC], 16-Valv                         |  |  |
| Charging System      | Variable Nozzle Turbocharger with Intercooler                           | -                                                                                                                      | Variable Nozzle Turbocharger with Intercoole                     |  |  |
| Cylinder Nos. Layout |                                                                         | 4-Cylinder, In-Line                                                                                                    |                                                                  |  |  |
| Max. Output          | 150 kW [204 PS] (MT) @ 3400 rpm<br>150 kW [204 PS] (AT) @ 3000-3400 rpm | - 122 kW [166 PS] @ 5200 rpm                                                                                           | 150 kW [204 PS] @ 3000-3400 rpm                                  |  |  |
| Max. Torque          | 420 Nm (MT) @ 1400 - 3400 rpm<br>500 Nm (AT) @ 1600 - 2800 rpm          | - 245 Nm @ 4000 rpm                                                                                                    | 500 Nm @ 1600 - 2800 rpm                                         |  |  |
| Chassis              |                                                                         |                                                                                                                        |                                                                  |  |  |
| Front Suspension     | Double Wishbone                                                         |                                                                                                                        |                                                                  |  |  |
| Rear Suspension      | 4-Link With Coil Spring                                                 |                                                                                                                        |                                                                  |  |  |
| Brake Front & Rear   |                                                                         | Ventilated Discs                                                                                                       |                                                                  |  |  |
| Tyre                 | 265/65 R17 [2WD] , 265/60 R18 [4WD]                                     | 265/65 R17                                                                                                             | 265/60 R18                                                       |  |  |
| Stabilizer           |                                                                         | Front & Rear                                                                                                           |                                                                  |  |  |
| Stabilizei           | Pitch & Bounce Control                                                  | -                                                                                                                      | Pitch & Bounce Control                                           |  |  |
|                      | Transmission 6MT with iMT                                               | 5MT                                                                                                                    |                                                                  |  |  |
| Francosian           | [Intelligent Manual Transmission]                                       | DIVIT                                                                                                                  | -                                                                |  |  |
| Transmission         |                                                                         | 6AT [Sequential Shift + Paddle Shift + Shiftlock]                                                                      |                                                                  |  |  |
|                      | Automatic Idling Stop/Start Function [AT]                               | -                                                                                                                      | Automatic Idling Stop/Start Function                             |  |  |
| Daine Time           | 2WD/4WD                                                                 | 2WD                                                                                                                    | 2WD                                                              |  |  |
| Orive Type           | Auto-Limited Slip Differential                                          |                                                                                                                        |                                                                  |  |  |
| Safety & Security    |                                                                         |                                                                                                                        |                                                                  |  |  |
|                      | VSC [Vehicle Stability Control] with BA [Brake Assist]                  |                                                                                                                        |                                                                  |  |  |
|                      | HAC [Hill Assist Control]                                               |                                                                                                                        |                                                                  |  |  |
|                      | TRC [Traction Control System]                                           |                                                                                                                        |                                                                  |  |  |
|                      | 7 (Units) SRS Airbags**                                                 |                                                                                                                        |                                                                  |  |  |
|                      | Anti Theft Alarm with Ultrasonic Sensor and Glass Break Sensor          |                                                                                                                        |                                                                  |  |  |
|                      | Front Seats: WIL Concept Seats [Whiplash Injury Lessening]              |                                                                                                                        |                                                                  |  |  |
|                      | Child Restraint System: ISOFIX + Tether Anchor on 2™ Row                |                                                                                                                        |                                                                  |  |  |
|                      | Front Row Seatbelts with Pre-Tensioner + Force Limiter                  |                                                                                                                        |                                                                  |  |  |
|                      | ABS with EBD                                                            |                                                                                                                        |                                                                  |  |  |
|                      | Speed Auto Lock with Emergency Unlock                                   |                                                                                                                        |                                                                  |  |  |
|                      | Impact Absorbing Structure with Pedestrian Protection Support           |                                                                                                                        |                                                                  |  |  |
|                      | Emergency Brake Signal                                                  |                                                                                                                        |                                                                  |  |  |
| Exterior Features    |                                                                         | Lineigency brake digital                                                                                               |                                                                  |  |  |
| -xterior reatures    | Dusk Sensing LED Headlamps with LED Line-Guide                          |                                                                                                                        | Split Quad LED Headlamps with Waterfall LED Line Guide Signature |  |  |
|                      |                                                                         |                                                                                                                        |                                                                  |  |  |
|                      | New Design Front DRL wi                                                 | Sequential Turn Indicators [Fr & Rr.]                                                                                  |                                                                  |  |  |
|                      | New Design Front Bumper with Skid Plate                                 |                                                                                                                        | Catamaran Style Front and Rear Bumper                            |  |  |
|                      | Pold New Transparid Shaped Crilla with Chroma Highlights Sleek and Coo  |                                                                                                                        |                                                                  |  |  |
|                      | Bold New Trapezoid Shaped                                               | d Grille with Chrome Highlights                                                                                        | Piano Black Highlights                                           |  |  |
|                      | Bold New Trapezoid Shaped                                               | -                                                                                                                      | Piano Black Highlights Dual Tone Black Roof                      |  |  |
|                      |                                                                         | I Grille with Chrome Highlights  - SMART Entry and Push Start/Stop ninated Entry System - Puddle Lamps Under Outside N | Dual Tone Black Roof                                             |  |  |