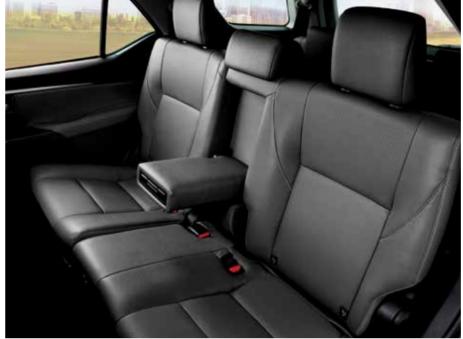

#### **SPECIFICATIONS**

|                      | Fortuner                                                                |                                                                                                                        | Legender                                                         |  |  |
|----------------------|-------------------------------------------------------------------------|------------------------------------------------------------------------------------------------------------------------|------------------------------------------------------------------|--|--|
|                      | Diesel                                                                  | Petrol                                                                                                                 | Diesel                                                           |  |  |
| Dimensions & Weight  |                                                                         |                                                                                                                        |                                                                  |  |  |
| Overall [L X W X H]  |                                                                         | 4.795 m X 1.855 m X 1.835 m                                                                                            |                                                                  |  |  |
| Wheelbase            | 2.745 m                                                                 |                                                                                                                        |                                                                  |  |  |
| Min. Turning Radius  | 5.8 m                                                                   |                                                                                                                        |                                                                  |  |  |
| Fuel Tank Capacity   | 80 ¢                                                                    |                                                                                                                        |                                                                  |  |  |
| Seating Capacity     |                                                                         | 7 Seater                                                                                                               |                                                                  |  |  |
| Gross Vehicle Weight | 2610 kg [2WD], 2735 kg [4WD]                                            | 2510 kg [2WD]                                                                                                          | 2610 kg [2WD]                                                    |  |  |
| Engine               |                                                                         |                                                                                                                        |                                                                  |  |  |
| Fuel Type            | Diesel                                                                  | Petrol                                                                                                                 | Diesel                                                           |  |  |
| Displacement         | 2755 cm³ [cc]                                                           | 2694 cm³ [cc]                                                                                                          | 2755 cm³ [cc]                                                    |  |  |
| Valve Train          | Double Overhead Camshaft [DOHC], 16-Valve                               | Double Overhead Camshaft [DOHC], Dual VVT-i 16-Valve                                                                   | Double Overhead Camshaft [DOHC], 16-Valv                         |  |  |
| Charging System      | Variable Nozzle Turbocharger with Intercooler                           | -                                                                                                                      | Variable Nozzle Turbocharger with Intercoole                     |  |  |
| Cylinder Nos. Layout |                                                                         | 4-Cylinder, In-Line                                                                                                    |                                                                  |  |  |
| Max. Output          | 150 kW [204 PS] (MT) @ 3400 rpm<br>150 kW [204 PS] (AT) @ 3000-3400 rpm | - 122 kW [166 PS] @ 5200 rpm                                                                                           | 150 kW [204 PS] @ 3000-3400 rpm                                  |  |  |
| Max. Torque          | 420 Nm (MT) @ 1400 - 3400 rpm<br>500 Nm (AT) @ 1600 - 2800 rpm          | - 245 Nm @ 4000 rpm                                                                                                    | 500 Nm @ 1600 - 2800 rpm                                         |  |  |
| Chassis              |                                                                         |                                                                                                                        |                                                                  |  |  |
| Front Suspension     | Double Wishbone                                                         |                                                                                                                        |                                                                  |  |  |
| Rear Suspension      | 4-Link With Coil Spring                                                 |                                                                                                                        |                                                                  |  |  |
| Brake Front & Rear   |                                                                         | Ventilated Discs                                                                                                       |                                                                  |  |  |
| Tyre                 | 265/65 R17 [2WD] , 265/60 R18 [4WD]                                     | 265/65 R17                                                                                                             | 265/60 R18                                                       |  |  |
| Stabilizer           |                                                                         | Front & Rear                                                                                                           |                                                                  |  |  |
| Stabilizei           | Pitch & Bounce Control                                                  | -                                                                                                                      | Pitch & Bounce Control                                           |  |  |
|                      | Transmission 6MT with iMT                                               | 5MT                                                                                                                    |                                                                  |  |  |
| Francosian           | [Intelligent Manual Transmission]                                       | DIVIT                                                                                                                  | -                                                                |  |  |
| Transmission         |                                                                         | 6AT [Sequential Shift + Paddle Shift + Shiftlock]                                                                      |                                                                  |  |  |
|                      | Automatic Idling Stop/Start Function [AT]                               | -                                                                                                                      | Automatic Idling Stop/Start Function                             |  |  |
| Daine Time           | 2WD/4WD                                                                 | 2WD                                                                                                                    | 2WD                                                              |  |  |
| Orive Type           | Auto-Limited Slip Differential                                          |                                                                                                                        |                                                                  |  |  |
| Safety & Security    |                                                                         |                                                                                                                        |                                                                  |  |  |
|                      | VSC [Vehicle Stability Control] with BA [Brake Assist]                  |                                                                                                                        |                                                                  |  |  |
|                      | HAC [Hill Assist Control]                                               |                                                                                                                        |                                                                  |  |  |
|                      | TRC [Traction Control System]                                           |                                                                                                                        |                                                                  |  |  |
|                      | 7 (Units) SRS Airbags**                                                 |                                                                                                                        |                                                                  |  |  |
|                      | Anti Theft Alarm with Ultrasonic Sensor and Glass Break Sensor          |                                                                                                                        |                                                                  |  |  |
|                      | Front Seats: WIL Concept Seats [Whiplash Injury Lessening]              |                                                                                                                        |                                                                  |  |  |
|                      | Child Restraint System: ISOFIX + Tether Anchor on 2™ Row                |                                                                                                                        |                                                                  |  |  |
|                      | Front Row Seatbelts with Pre-Tensioner + Force Limiter                  |                                                                                                                        |                                                                  |  |  |
|                      | ABS with EBD                                                            |                                                                                                                        |                                                                  |  |  |
|                      | Speed Auto Lock with Emergency Unlock                                   |                                                                                                                        |                                                                  |  |  |
|                      | Impact Absorbing Structure with Pedestrian Protection Support           |                                                                                                                        |                                                                  |  |  |
|                      | Emergency Brake Signal                                                  |                                                                                                                        |                                                                  |  |  |
| Exterior Features    |                                                                         | Lineigency brake digital                                                                                               |                                                                  |  |  |
| -xterior reatures    | Dusk Sensing LED Headlamps with LED Line-Guide                          |                                                                                                                        | Split Quad LED Headlamps with Waterfall LED Line Guide Signature |  |  |
|                      |                                                                         |                                                                                                                        |                                                                  |  |  |
|                      | New Design Front DRL wi                                                 | Sequential Turn Indicators [Fr & Rr.]                                                                                  |                                                                  |  |  |
|                      | New Design Front Bumper with Skid Plate                                 |                                                                                                                        | Catamaran Style Front and Rear Bumper                            |  |  |
|                      | Pold New Transparid Shaped Crilla with Chroma Highlights Sleek and Coo  |                                                                                                                        |                                                                  |  |  |
|                      | Bold New Trapezoid Shaped                                               | d Grille with Chrome Highlights                                                                                        | Piano Black Highlights                                           |  |  |
|                      | Bold New Trapezoid Shaped                                               | -                                                                                                                      | Piano Black Highlights Dual Tone Black Roof                      |  |  |
|                      |                                                                         | I Grille with Chrome Highlights  - SMART Entry and Push Start/Stop ninated Entry System - Puddle Lamps Under Outside N | Dual Tone Black Roof                                             |  |  |