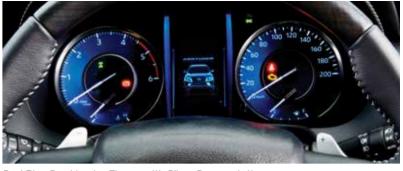

#### **SPECIFICATIONS**

|                      | Fortuner                                                                |                                                                                                                        | Legender                                                         |  |  |
|----------------------|-------------------------------------------------------------------------|------------------------------------------------------------------------------------------------------------------------|------------------------------------------------------------------|--|--|
|                      | Diesel                                                                  | Petrol                                                                                                                 | Diesel                                                           |  |  |
| Dimensions & Weight  |                                                                         |                                                                                                                        |                                                                  |  |  |
| Overall [L X W X H]  |                                                                         | 4.795 m X 1.855 m X 1.835 m                                                                                            |                                                                  |  |  |
| Wheelbase            | 2.745 m                                                                 |                                                                                                                        |                                                                  |  |  |
| Min. Turning Radius  | 5.8 m                                                                   |                                                                                                                        |                                                                  |  |  |
| Fuel Tank Capacity   | 80 ¢                                                                    |                                                                                                                        |                                                                  |  |  |
| Seating Capacity     |                                                                         | 7 Seater                                                                                                               |                                                                  |  |  |
| Gross Vehicle Weight | 2610 kg [2WD], 2735 kg [4WD]                                            | 2510 kg [2WD]                                                                                                          | 2610 kg [2WD]                                                    |  |  |
| Engine               |                                                                         |                                                                                                                        |                                                                  |  |  |
| Fuel Type            | Diesel                                                                  | Petrol                                                                                                                 | Diesel                                                           |  |  |
| Displacement         | 2755 cm³ [cc]                                                           | 2694 cm³ [cc]                                                                                                          | 2755 cm³ [cc]                                                    |  |  |
| Valve Train          | Double Overhead Camshaft [DOHC], 16-Valve                               | Double Overhead Camshaft [DOHC], Dual VVT-i 16-Valve                                                                   | Double Overhead Camshaft [DOHC], 16-Valv                         |  |  |
| Charging System      | Variable Nozzle Turbocharger with Intercooler                           | -                                                                                                                      | Variable Nozzle Turbocharger with Intercoole                     |  |  |
| Cylinder Nos. Layout |                                                                         | 4-Cylinder, In-Line                                                                                                    |                                                                  |  |  |
| Max. Output          | 150 kW [204 PS] (MT) @ 3400 rpm<br>150 kW [204 PS] (AT) @ 3000-3400 rpm | - 122 kW [166 PS] @ 5200 rpm                                                                                           | 150 kW [204 PS] @ 3000-3400 rpm                                  |  |  |
| Max. Torque          | 420 Nm (MT) @ 1400 - 3400 rpm<br>500 Nm (AT) @ 1600 - 2800 rpm          | - 245 Nm @ 4000 rpm                                                                                                    | 500 Nm @ 1600 - 2800 rpm                                         |  |  |
| Chassis              |                                                                         |                                                                                                                        |                                                                  |  |  |
| Front Suspension     | Double Wishbone                                                         |                                                                                                                        |                                                                  |  |  |
| Rear Suspension      | 4-Link With Coil Spring                                                 |                                                                                                                        |                                                                  |  |  |
| Brake Front & Rear   |                                                                         | Ventilated Discs                                                                                                       |                                                                  |  |  |
| Tyre                 | 265/65 R17 [2WD] , 265/60 R18 [4WD]                                     | 265/65 R17                                                                                                             | 265/60 R18                                                       |  |  |
| Stabilizer           |                                                                         | Front & Rear                                                                                                           |                                                                  |  |  |
| Stabilizei           | Pitch & Bounce Control                                                  | -                                                                                                                      | Pitch & Bounce Control                                           |  |  |
|                      | Transmission 6MT with iMT                                               | 5MT                                                                                                                    |                                                                  |  |  |
| Francosian           | [Intelligent Manual Transmission]                                       | DIVIT                                                                                                                  | -                                                                |  |  |
| Transmission         |                                                                         | 6AT [Sequential Shift + Paddle Shift + Shiftlock]                                                                      |                                                                  |  |  |
|                      | Automatic Idling Stop/Start Function [AT]                               | -                                                                                                                      | Automatic Idling Stop/Start Function                             |  |  |
| Daine Time           | 2WD/4WD                                                                 | 2WD                                                                                                                    | 2WD                                                              |  |  |
| Orive Type           | Auto-Limited Slip Differential                                          |                                                                                                                        |                                                                  |  |  |
| Safety & Security    |                                                                         |                                                                                                                        |                                                                  |  |  |
|                      | VSC [Vehicle Stability Control] with BA [Brake Assist]                  |                                                                                                                        |                                                                  |  |  |
|                      | HAC [Hill Assist Control]                                               |                                                                                                                        |                                                                  |  |  |
|                      | TRC [Traction Control System]                                           |                                                                                                                        |                                                                  |  |  |
|                      | 7 (Units) SRS Airbags**                                                 |                                                                                                                        |                                                                  |  |  |
|                      | Anti Theft Alarm with Ultrasonic Sensor and Glass Break Sensor          |                                                                                                                        |                                                                  |  |  |
|                      | Front Seats: WIL Concept Seats [Whiplash Injury Lessening]              |                                                                                                                        |                                                                  |  |  |
|                      | Child Restraint System: ISOFIX + Tether Anchor on 2™ Row                |                                                                                                                        |                                                                  |  |  |
|                      | Front Row Seatbelts with Pre-Tensioner + Force Limiter                  |                                                                                                                        |                                                                  |  |  |
|                      | ABS with EBD                                                            |                                                                                                                        |                                                                  |  |  |
|                      | Speed Auto Lock with Emergency Unlock                                   |                                                                                                                        |                                                                  |  |  |
|                      | Impact Absorbing Structure with Pedestrian Protection Support           |                                                                                                                        |                                                                  |  |  |
|                      | Emergency Brake Signal                                                  |                                                                                                                        |                                                                  |  |  |
| Exterior Features    |                                                                         | Lineigency brake digital                                                                                               |                                                                  |  |  |
| -xterior reatures    | Dusk Sensing LED Headlamps with LED Line-Guide                          |                                                                                                                        | Split Quad LED Headlamps with Waterfall LED Line Guide Signature |  |  |
|                      |                                                                         |                                                                                                                        |                                                                  |  |  |
|                      | New Design Front DRL wi                                                 | Sequential Turn Indicators [Fr & Rr.]                                                                                  |                                                                  |  |  |
|                      | New Design Front Bumper with Skid Plate                                 |                                                                                                                        | Catamaran Style Front and Rear Bumper                            |  |  |
|                      | Pold New Transparid Shaped Crilla with Chroma Highlights Sleek and Coo  |                                                                                                                        |                                                                  |  |  |
|                      | Bold New Trapezoid Shaped                                               | d Grille with Chrome Highlights                                                                                        | Piano Black Highlights                                           |  |  |
|                      | Bold New Trapezoid Shaped                                               | -                                                                                                                      | Piano Black Highlights Dual Tone Black Roof                      |  |  |
|                      |                                                                         | I Grille with Chrome Highlights  - SMART Entry and Push Start/Stop ninated Entry System - Puddle Lamps Under Outside N | Dual Tone Black Roof                                             |  |  |