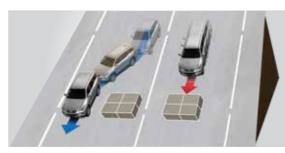

#### **SPECIFICATIONS**

|                      | Fortuner                                                                |                                                                                                                        | Legender                                                         |  |  |
|----------------------|-------------------------------------------------------------------------|------------------------------------------------------------------------------------------------------------------------|------------------------------------------------------------------|--|--|
|                      | Diesel                                                                  | Petrol                                                                                                                 | Diesel                                                           |  |  |
| Dimensions & Weight  |                                                                         |                                                                                                                        |                                                                  |  |  |
| Overall [L X W X H]  |                                                                         | 4.795 m X 1.855 m X 1.835 m                                                                                            |                                                                  |  |  |
| Wheelbase            | 2.745 m                                                                 |                                                                                                                        |                                                                  |  |  |
| Min. Turning Radius  | 5.8 m                                                                   |                                                                                                                        |                                                                  |  |  |
| Fuel Tank Capacity   | 80 ¢                                                                    |                                                                                                                        |                                                                  |  |  |
| Seating Capacity     |                                                                         | 7 Seater                                                                                                               |                                                                  |  |  |
| Gross Vehicle Weight | 2610 kg [2WD], 2735 kg [4WD]                                            | 2510 kg [2WD]                                                                                                          | 2610 kg [2WD]                                                    |  |  |
| Engine               |                                                                         |                                                                                                                        |                                                                  |  |  |
| Fuel Type            | Diesel                                                                  | Petrol                                                                                                                 | Diesel                                                           |  |  |
| Displacement         | 2755 cm³ [cc]                                                           | 2694 cm³ [cc]                                                                                                          | 2755 cm³ [cc]                                                    |  |  |
| Valve Train          | Double Overhead Camshaft [DOHC], 16-Valve                               | Double Overhead Camshaft [DOHC], Dual VVT-i 16-Valve                                                                   | Double Overhead Camshaft [DOHC], 16-Valv                         |  |  |
| Charging System      | Variable Nozzle Turbocharger with Intercooler                           | -                                                                                                                      | Variable Nozzle Turbocharger with Intercoole                     |  |  |
| Cylinder Nos. Layout |                                                                         | 4-Cylinder, In-Line                                                                                                    |                                                                  |  |  |
| Max. Output          | 150 kW [204 PS] (MT) @ 3400 rpm<br>150 kW [204 PS] (AT) @ 3000-3400 rpm | - 122 kW [166 PS] @ 5200 rpm                                                                                           | 150 kW [204 PS] @ 3000-3400 rpm                                  |  |  |
| Max. Torque          | 420 Nm (MT) @ 1400 - 3400 rpm<br>500 Nm (AT) @ 1600 - 2800 rpm          | - 245 Nm @ 4000 rpm                                                                                                    | 500 Nm @ 1600 - 2800 rpm                                         |  |  |
| Chassis              |                                                                         |                                                                                                                        |                                                                  |  |  |
| Front Suspension     | Double Wishbone                                                         |                                                                                                                        |                                                                  |  |  |
| Rear Suspension      | 4-Link With Coil Spring                                                 |                                                                                                                        |                                                                  |  |  |
| Brake Front & Rear   |                                                                         | Ventilated Discs                                                                                                       |                                                                  |  |  |
| Tyre                 | 265/65 R17 [2WD] , 265/60 R18 [4WD]                                     | 265/65 R17                                                                                                             | 265/60 R18                                                       |  |  |
| Stabilizer           |                                                                         | Front & Rear                                                                                                           |                                                                  |  |  |
| Stabilizei           | Pitch & Bounce Control                                                  | -                                                                                                                      | Pitch & Bounce Control                                           |  |  |
|                      | Transmission 6MT with iMT                                               | 5MT                                                                                                                    |                                                                  |  |  |
| Francosian           | [Intelligent Manual Transmission]                                       | DIVIT                                                                                                                  | -                                                                |  |  |
| Transmission         |                                                                         | 6AT [Sequential Shift + Paddle Shift + Shiftlock]                                                                      |                                                                  |  |  |
|                      | Automatic Idling Stop/Start Function [AT]                               | -                                                                                                                      | Automatic Idling Stop/Start Function                             |  |  |
| Daine Time           | 2WD/4WD                                                                 | 2WD                                                                                                                    | 2WD                                                              |  |  |
| Orive Type           | Auto-Limited Slip Differential                                          |                                                                                                                        |                                                                  |  |  |
| Safety & Security    |                                                                         |                                                                                                                        |                                                                  |  |  |
|                      | VSC [Vehicle Stability Control] with BA [Brake Assist]                  |                                                                                                                        |                                                                  |  |  |
|                      | HAC [Hill Assist Control]                                               |                                                                                                                        |                                                                  |  |  |
|                      | TRC [Traction Control System]                                           |                                                                                                                        |                                                                  |  |  |
|                      | 7 (Units) SRS Airbags**                                                 |                                                                                                                        |                                                                  |  |  |
|                      | Anti Theft Alarm with Ultrasonic Sensor and Glass Break Sensor          |                                                                                                                        |                                                                  |  |  |
|                      | Front Seats: WIL Concept Seats [Whiplash Injury Lessening]              |                                                                                                                        |                                                                  |  |  |
|                      | Child Restraint System: ISOFIX + Tether Anchor on 2™ Row                |                                                                                                                        |                                                                  |  |  |
|                      | Front Row Seatbelts with Pre-Tensioner + Force Limiter                  |                                                                                                                        |                                                                  |  |  |
|                      | ABS with EBD                                                            |                                                                                                                        |                                                                  |  |  |
|                      | Speed Auto Lock with Emergency Unlock                                   |                                                                                                                        |                                                                  |  |  |
|                      | Impact Absorbing Structure with Pedestrian Protection Support           |                                                                                                                        |                                                                  |  |  |
|                      | Emergency Brake Signal                                                  |                                                                                                                        |                                                                  |  |  |
| Exterior Features    |                                                                         | Lineigency brake digital                                                                                               |                                                                  |  |  |
| -xterior reatures    | Dusk Sensing LED Headlamps with LED Line-Guide                          |                                                                                                                        | Split Quad LED Headlamps with Waterfall LED Line Guide Signature |  |  |
|                      |                                                                         |                                                                                                                        |                                                                  |  |  |
|                      | New Design Front DRL wi                                                 | Sequential Turn Indicators [Fr & Rr.]                                                                                  |                                                                  |  |  |
|                      | New Design Front Bumper with Skid Plate                                 |                                                                                                                        | Catamaran Style Front and Rear Bumper                            |  |  |
|                      | Pold New Transparid Shaped Crilla with Chroma Highlights Sleek and Coo  |                                                                                                                        |                                                                  |  |  |
|                      | Bold New Trapezoid Shaped                                               | d Grille with Chrome Highlights                                                                                        | Piano Black Highlights                                           |  |  |
|                      | Bold New Trapezoid Shaped                                               | -                                                                                                                      | Piano Black Highlights Dual Tone Black Roof                      |  |  |
|                      |                                                                         | I Grille with Chrome Highlights  - SMART Entry and Push Start/Stop ninated Entry System - Puddle Lamps Under Outside N | Dual Tone Black Roof                                             |  |  |