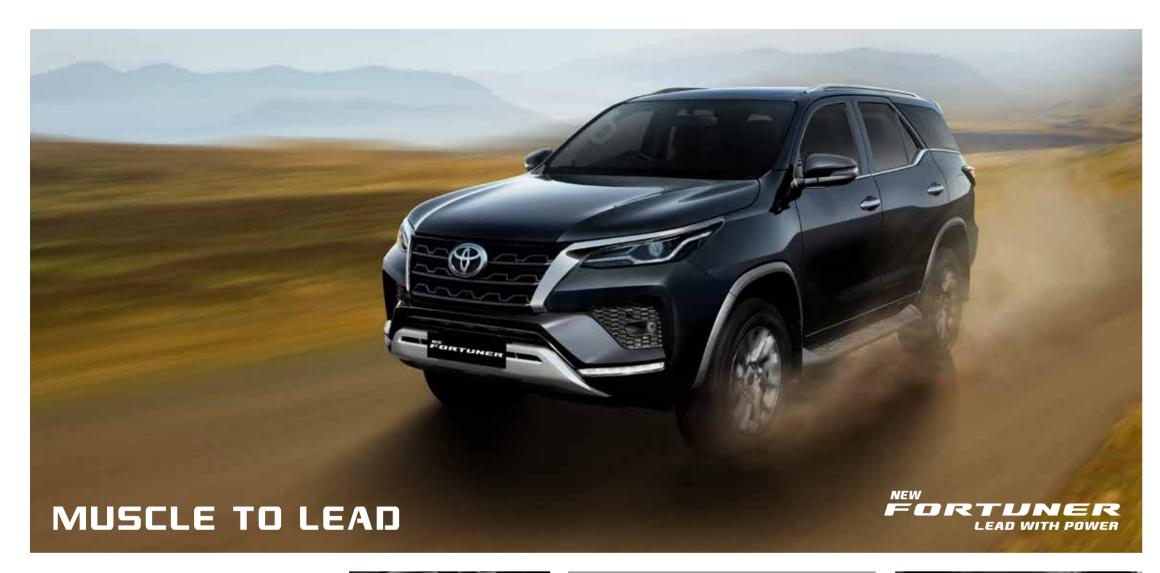

#### **SPECIFICATIONS**

|                      | Fortuner                                                                |                                                                                                                        | Legender                                                         |  |  |
|----------------------|-------------------------------------------------------------------------|------------------------------------------------------------------------------------------------------------------------|------------------------------------------------------------------|--|--|
|                      | Diesel                                                                  | Petrol                                                                                                                 | Diesel                                                           |  |  |
| Dimensions & Weight  |                                                                         |                                                                                                                        |                                                                  |  |  |
| Overall [L X W X H]  |                                                                         | 4.795 m X 1.855 m X 1.835 m                                                                                            |                                                                  |  |  |
| Wheelbase            | 2.745 m                                                                 |                                                                                                                        |                                                                  |  |  |
| Min. Turning Radius  | 5.8 m                                                                   |                                                                                                                        |                                                                  |  |  |
| Fuel Tank Capacity   | 80 ¢                                                                    |                                                                                                                        |                                                                  |  |  |
| Seating Capacity     |                                                                         | 7 Seater                                                                                                               |                                                                  |  |  |
| Gross Vehicle Weight | 2610 kg [2WD], 2735 kg [4WD]                                            | 2510 kg [2WD]                                                                                                          | 2610 kg [2WD]                                                    |  |  |
| Engine               |                                                                         |                                                                                                                        |                                                                  |  |  |
| Fuel Type            | Diesel                                                                  | Petrol                                                                                                                 | Diesel                                                           |  |  |
| Displacement         | 2755 cm³ [cc]                                                           | 2694 cm³ [cc]                                                                                                          | 2755 cm³ [cc]                                                    |  |  |
| Valve Train          | Double Overhead Camshaft [DOHC], 16-Valve                               | Double Overhead Camshaft [DOHC], Dual VVT-i 16-Valve                                                                   | Double Overhead Camshaft [DOHC], 16-Valv                         |  |  |
| Charging System      | Variable Nozzle Turbocharger with Intercooler                           | -                                                                                                                      | Variable Nozzle Turbocharger with Intercoole                     |  |  |
| Cylinder Nos. Layout |                                                                         | 4-Cylinder, In-Line                                                                                                    |                                                                  |  |  |
| Max. Output          | 150 kW [204 PS] (MT) @ 3400 rpm<br>150 kW [204 PS] (AT) @ 3000-3400 rpm | - 122 kW [166 PS] @ 5200 rpm                                                                                           | 150 kW [204 PS] @ 3000-3400 rpm                                  |  |  |
| Max. Torque          | 420 Nm (MT) @ 1400 - 3400 rpm<br>500 Nm (AT) @ 1600 - 2800 rpm          | - 245 Nm @ 4000 rpm                                                                                                    | 500 Nm @ 1600 - 2800 rpm                                         |  |  |
| Chassis              |                                                                         |                                                                                                                        |                                                                  |  |  |
| Front Suspension     | Double Wishbone                                                         |                                                                                                                        |                                                                  |  |  |
| Rear Suspension      | 4-Link With Coil Spring                                                 |                                                                                                                        |                                                                  |  |  |
| Brake Front & Rear   |                                                                         | Ventilated Discs                                                                                                       |                                                                  |  |  |
| Tyre                 | 265/65 R17 [2WD] , 265/60 R18 [4WD]                                     | 265/65 R17                                                                                                             | 265/60 R18                                                       |  |  |
| Stabilizer           |                                                                         | Front & Rear                                                                                                           |                                                                  |  |  |
| Stabilizei           | Pitch & Bounce Control                                                  | -                                                                                                                      | Pitch & Bounce Control                                           |  |  |
|                      | Transmission 6MT with iMT                                               | 5MT                                                                                                                    |                                                                  |  |  |
| Francosian           | [Intelligent Manual Transmission]                                       | DIVIT                                                                                                                  | -                                                                |  |  |
| Transmission         |                                                                         | 6AT [Sequential Shift + Paddle Shift + Shiftlock]                                                                      |                                                                  |  |  |
|                      | Automatic Idling Stop/Start Function [AT]                               | -                                                                                                                      | Automatic Idling Stop/Start Function                             |  |  |
| Daine Time           | 2WD/4WD                                                                 | 2WD                                                                                                                    | 2WD                                                              |  |  |
| Orive Type           | Auto-Limited Slip Differential                                          |                                                                                                                        |                                                                  |  |  |
| Safety & Security    |                                                                         |                                                                                                                        |                                                                  |  |  |
|                      | VSC [Vehicle Stability Control] with BA [Brake Assist]                  |                                                                                                                        |                                                                  |  |  |
|                      | HAC [Hill Assist Control]                                               |                                                                                                                        |                                                                  |  |  |
|                      | TRC [Traction Control System]                                           |                                                                                                                        |                                                                  |  |  |
|                      | 7 (Units) SRS Airbags**                                                 |                                                                                                                        |                                                                  |  |  |
|                      | Anti Theft Alarm with Ultrasonic Sensor and Glass Break Sensor          |                                                                                                                        |                                                                  |  |  |
|                      | Front Seats: WIL Concept Seats [Whiplash Injury Lessening]              |                                                                                                                        |                                                                  |  |  |
|                      | Child Restraint System: ISOFIX + Tether Anchor on 2™ Row                |                                                                                                                        |                                                                  |  |  |
|                      | Front Row Seatbelts with Pre-Tensioner + Force Limiter                  |                                                                                                                        |                                                                  |  |  |
|                      | ABS with EBD                                                            |                                                                                                                        |                                                                  |  |  |
|                      | Speed Auto Lock with Emergency Unlock                                   |                                                                                                                        |                                                                  |  |  |
|                      | Impact Absorbing Structure with Pedestrian Protection Support           |                                                                                                                        |                                                                  |  |  |
|                      | Emergency Brake Signal                                                  |                                                                                                                        |                                                                  |  |  |
| Exterior Features    |                                                                         | Lineigency brake digital                                                                                               |                                                                  |  |  |
| -xterior reatures    | Dusk Sensing LED Headlamps with LED Line-Guide                          |                                                                                                                        | Split Quad LED Headlamps with Waterfall LED Line Guide Signature |  |  |
|                      |                                                                         |                                                                                                                        |                                                                  |  |  |
|                      | New Design Front DRL wi                                                 | Sequential Turn Indicators [Fr & Rr.]                                                                                  |                                                                  |  |  |
|                      | New Design Front Bumper with Skid Plate                                 |                                                                                                                        | Catamaran Style Front and Rear Bumper                            |  |  |
|                      | Pold New Transparid Shaped Crilla with Chroma Highlights Sleek and Coo  |                                                                                                                        |                                                                  |  |  |
|                      | Bold New Trapezoid Shaped                                               | d Grille with Chrome Highlights                                                                                        | Piano Black Highlights                                           |  |  |
|                      | Bold New Trapezoid Shaped                                               | -                                                                                                                      | Piano Black Highlights Dual Tone Black Roof                      |  |  |
|                      |                                                                         | I Grille with Chrome Highlights  - SMART Entry and Push Start/Stop ninated Entry System - Puddle Lamps Under Outside N | Dual Tone Black Roof                                             |  |  |