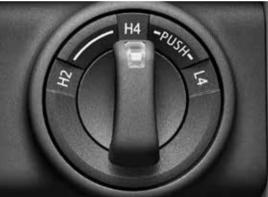

#### **SPECIFICATIONS**

|                      | Fortuner                                                                |                                                                                                                        | Legender                                                         |  |  |
|----------------------|-------------------------------------------------------------------------|------------------------------------------------------------------------------------------------------------------------|------------------------------------------------------------------|--|--|
|                      | Diesel                                                                  | Petrol                                                                                                                 | Diesel                                                           |  |  |
| Dimensions & Weight  |                                                                         |                                                                                                                        |                                                                  |  |  |
| Overall [L X W X H]  |                                                                         | 4.795 m X 1.855 m X 1.835 m                                                                                            |                                                                  |  |  |
| Wheelbase            | 2.745 m                                                                 |                                                                                                                        |                                                                  |  |  |
| Min. Turning Radius  | 5.8 m                                                                   |                                                                                                                        |                                                                  |  |  |
| Fuel Tank Capacity   | 80 ¢                                                                    |                                                                                                                        |                                                                  |  |  |
| Seating Capacity     |                                                                         | 7 Seater                                                                                                               |                                                                  |  |  |
| Gross Vehicle Weight | 2610 kg [2WD], 2735 kg [4WD]                                            | 2510 kg [2WD]                                                                                                          | 2610 kg [2WD]                                                    |  |  |
| Engine               |                                                                         |                                                                                                                        |                                                                  |  |  |
| Fuel Type            | Diesel                                                                  | Petrol                                                                                                                 | Diesel                                                           |  |  |
| Displacement         | 2755 cm³ [cc]                                                           | 2694 cm³ [cc]                                                                                                          | 2755 cm³ [cc]                                                    |  |  |
| Valve Train          | Double Overhead Camshaft [DOHC], 16-Valve                               | Double Overhead Camshaft [DOHC], Dual VVT-i 16-Valve                                                                   | Double Overhead Camshaft [DOHC], 16-Valv                         |  |  |
| Charging System      | Variable Nozzle Turbocharger with Intercooler                           | -                                                                                                                      | Variable Nozzle Turbocharger with Intercoole                     |  |  |
| Cylinder Nos. Layout |                                                                         | 4-Cylinder, In-Line                                                                                                    |                                                                  |  |  |
| Max. Output          | 150 kW [204 PS] (MT) @ 3400 rpm<br>150 kW [204 PS] (AT) @ 3000-3400 rpm | - 122 kW [166 PS] @ 5200 rpm                                                                                           | 150 kW [204 PS] @ 3000-3400 rpm                                  |  |  |
| Max. Torque          | 420 Nm (MT) @ 1400 - 3400 rpm<br>500 Nm (AT) @ 1600 - 2800 rpm          | - 245 Nm @ 4000 rpm                                                                                                    | 500 Nm @ 1600 - 2800 rpm                                         |  |  |
| Chassis              |                                                                         |                                                                                                                        |                                                                  |  |  |
| Front Suspension     | Double Wishbone                                                         |                                                                                                                        |                                                                  |  |  |
| Rear Suspension      | 4-Link With Coil Spring                                                 |                                                                                                                        |                                                                  |  |  |
| Brake Front & Rear   |                                                                         | Ventilated Discs                                                                                                       |                                                                  |  |  |
| Tyre                 | 265/65 R17 [2WD] , 265/60 R18 [4WD]                                     | 265/65 R17                                                                                                             | 265/60 R18                                                       |  |  |
| Stabilizer           |                                                                         | Front & Rear                                                                                                           |                                                                  |  |  |
| Stabilizei           | Pitch & Bounce Control                                                  | -                                                                                                                      | Pitch & Bounce Control                                           |  |  |
|                      | Transmission 6MT with iMT                                               | 5MT                                                                                                                    |                                                                  |  |  |
| Francosian           | [Intelligent Manual Transmission]                                       | DIVIT                                                                                                                  | -                                                                |  |  |
| Transmission         |                                                                         | 6AT [Sequential Shift + Paddle Shift + Shiftlock]                                                                      |                                                                  |  |  |
|                      | Automatic Idling Stop/Start Function [AT]                               | -                                                                                                                      | Automatic Idling Stop/Start Function                             |  |  |
| Daine Time           | 2WD/4WD                                                                 | 2WD                                                                                                                    | 2WD                                                              |  |  |
| Orive Type           | Auto-Limited Slip Differential                                          |                                                                                                                        |                                                                  |  |  |
| Safety & Security    |                                                                         |                                                                                                                        |                                                                  |  |  |
|                      | VSC [Vehicle Stability Control] with BA [Brake Assist]                  |                                                                                                                        |                                                                  |  |  |
|                      | HAC [Hill Assist Control]                                               |                                                                                                                        |                                                                  |  |  |
|                      | TRC [Traction Control System]                                           |                                                                                                                        |                                                                  |  |  |
|                      | 7 (Units) SRS Airbags**                                                 |                                                                                                                        |                                                                  |  |  |
|                      | Anti Theft Alarm with Ultrasonic Sensor and Glass Break Sensor          |                                                                                                                        |                                                                  |  |  |
|                      | Front Seats: WIL Concept Seats [Whiplash Injury Lessening]              |                                                                                                                        |                                                                  |  |  |
|                      | Child Restraint System: ISOFIX + Tether Anchor on 2™ Row                |                                                                                                                        |                                                                  |  |  |
|                      | Front Row Seatbelts with Pre-Tensioner + Force Limiter                  |                                                                                                                        |                                                                  |  |  |
|                      | ABS with EBD                                                            |                                                                                                                        |                                                                  |  |  |
|                      | Speed Auto Lock with Emergency Unlock                                   |                                                                                                                        |                                                                  |  |  |
|                      | Impact Absorbing Structure with Pedestrian Protection Support           |                                                                                                                        |                                                                  |  |  |
|                      | Emergency Brake Signal                                                  |                                                                                                                        |                                                                  |  |  |
| Exterior Features    |                                                                         | Lineigency brake digital                                                                                               |                                                                  |  |  |
| -xterior reatures    | Dusk Sensing LED Headlamps with LED Line-Guide                          |                                                                                                                        | Split Quad LED Headlamps with Waterfall LED Line Guide Signature |  |  |
|                      |                                                                         |                                                                                                                        |                                                                  |  |  |
|                      | New Design Front DRL wi                                                 | Sequential Turn Indicators [Fr & Rr.]                                                                                  |                                                                  |  |  |
|                      | New Design Front Bumper with Skid Plate                                 |                                                                                                                        | Catamaran Style Front and Rear Bumper                            |  |  |
|                      | Pold New Transparid Shaped Crilla with Chroma Highlights Sleek and Coo  |                                                                                                                        |                                                                  |  |  |
|                      | Bold New Trapezoid Shaped                                               | d Grille with Chrome Highlights                                                                                        | Piano Black Highlights                                           |  |  |
|                      | Bold New Trapezoid Shaped                                               | -                                                                                                                      | Piano Black Highlights Dual Tone Black Roof                      |  |  |
|                      |                                                                         | I Grille with Chrome Highlights  - SMART Entry and Push Start/Stop ninated Entry System - Puddle Lamps Under Outside N | Dual Tone Black Roof                                             |  |  |