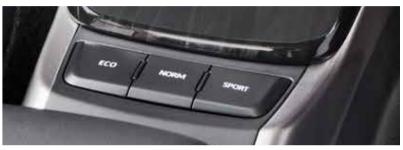

#### **SPECIFICATIONS**

|                      | Fortuner                                                                |                                                                                                                        | Legender                                                         |  |  |
|----------------------|-------------------------------------------------------------------------|------------------------------------------------------------------------------------------------------------------------|------------------------------------------------------------------|--|--|
|                      | Diesel                                                                  | Petrol                                                                                                                 | Diesel                                                           |  |  |
| Dimensions & Weight  |                                                                         |                                                                                                                        |                                                                  |  |  |
| Overall [L X W X H]  |                                                                         | 4.795 m X 1.855 m X 1.835 m                                                                                            |                                                                  |  |  |
| Wheelbase            | 2.745 m                                                                 |                                                                                                                        |                                                                  |  |  |
| Min. Turning Radius  | 5.8 m                                                                   |                                                                                                                        |                                                                  |  |  |
| Fuel Tank Capacity   | 80 ¢                                                                    |                                                                                                                        |                                                                  |  |  |
| Seating Capacity     |                                                                         | 7 Seater                                                                                                               |                                                                  |  |  |
| Gross Vehicle Weight | 2610 kg [2WD], 2735 kg [4WD]                                            | 2510 kg [2WD]                                                                                                          | 2610 kg [2WD]                                                    |  |  |
| Engine               |                                                                         |                                                                                                                        |                                                                  |  |  |
| Fuel Type            | Diesel                                                                  | Petrol                                                                                                                 | Diesel                                                           |  |  |
| Displacement         | 2755 cm³ [cc]                                                           | 2694 cm³ [cc]                                                                                                          | 2755 cm³ [cc]                                                    |  |  |
| Valve Train          | Double Overhead Camshaft [DOHC], 16-Valve                               | Double Overhead Camshaft [DOHC], Dual VVT-i 16-Valve                                                                   | Double Overhead Camshaft [DOHC], 16-Valv                         |  |  |
| Charging System      | Variable Nozzle Turbocharger with Intercooler                           | -                                                                                                                      | Variable Nozzle Turbocharger with Intercoole                     |  |  |
| Cylinder Nos. Layout |                                                                         | 4-Cylinder, In-Line                                                                                                    |                                                                  |  |  |
| Max. Output          | 150 kW [204 PS] (MT) @ 3400 rpm<br>150 kW [204 PS] (AT) @ 3000-3400 rpm | - 122 kW [166 PS] @ 5200 rpm                                                                                           | 150 kW [204 PS] @ 3000-3400 rpm                                  |  |  |
| Max. Torque          | 420 Nm (MT) @ 1400 - 3400 rpm<br>500 Nm (AT) @ 1600 - 2800 rpm          | - 245 Nm @ 4000 rpm                                                                                                    | 500 Nm @ 1600 - 2800 rpm                                         |  |  |
| Chassis              |                                                                         |                                                                                                                        |                                                                  |  |  |
| Front Suspension     | Double Wishbone                                                         |                                                                                                                        |                                                                  |  |  |
| Rear Suspension      | 4-Link With Coil Spring                                                 |                                                                                                                        |                                                                  |  |  |
| Brake Front & Rear   |                                                                         | Ventilated Discs                                                                                                       |                                                                  |  |  |
| Tyre                 | 265/65 R17 [2WD] , 265/60 R18 [4WD]                                     | 265/65 R17                                                                                                             | 265/60 R18                                                       |  |  |
| Stabilizer           |                                                                         | Front & Rear                                                                                                           |                                                                  |  |  |
| Stabilizei           | Pitch & Bounce Control                                                  | -                                                                                                                      | Pitch & Bounce Control                                           |  |  |
|                      | Transmission 6MT with iMT                                               | 5MT                                                                                                                    |                                                                  |  |  |
| Francosian           | [Intelligent Manual Transmission]                                       | DIVIT                                                                                                                  | -                                                                |  |  |
| Transmission         |                                                                         | 6AT [Sequential Shift + Paddle Shift + Shiftlock]                                                                      |                                                                  |  |  |
|                      | Automatic Idling Stop/Start Function [AT]                               | -                                                                                                                      | Automatic Idling Stop/Start Function                             |  |  |
| Daine Time           | 2WD/4WD                                                                 | 2WD                                                                                                                    | 2WD                                                              |  |  |
| Orive Type           | Auto-Limited Slip Differential                                          |                                                                                                                        |                                                                  |  |  |
| Safety & Security    |                                                                         |                                                                                                                        |                                                                  |  |  |
|                      | VSC [Vehicle Stability Control] with BA [Brake Assist]                  |                                                                                                                        |                                                                  |  |  |
|                      | HAC [Hill Assist Control]                                               |                                                                                                                        |                                                                  |  |  |
|                      | TRC [Traction Control System]                                           |                                                                                                                        |                                                                  |  |  |
|                      | 7 (Units) SRS Airbags**                                                 |                                                                                                                        |                                                                  |  |  |
|                      | Anti Theft Alarm with Ultrasonic Sensor and Glass Break Sensor          |                                                                                                                        |                                                                  |  |  |
|                      | Front Seats: WIL Concept Seats [Whiplash Injury Lessening]              |                                                                                                                        |                                                                  |  |  |
|                      | Child Restraint System: ISOFIX + Tether Anchor on 2™ Row                |                                                                                                                        |                                                                  |  |  |
|                      | Front Row Seatbelts with Pre-Tensioner + Force Limiter                  |                                                                                                                        |                                                                  |  |  |
|                      | ABS with EBD                                                            |                                                                                                                        |                                                                  |  |  |
|                      | Speed Auto Lock with Emergency Unlock                                   |                                                                                                                        |                                                                  |  |  |
|                      | Impact Absorbing Structure with Pedestrian Protection Support           |                                                                                                                        |                                                                  |  |  |
|                      | Emergency Brake Signal                                                  |                                                                                                                        |                                                                  |  |  |
| Exterior Features    |                                                                         | Lineigency brake digital                                                                                               |                                                                  |  |  |
| -xterior reatures    | Dusk Sensing LED Headlamps with LED Line-Guide                          |                                                                                                                        | Split Quad LED Headlamps with Waterfall LED Line Guide Signature |  |  |
|                      |                                                                         |                                                                                                                        |                                                                  |  |  |
|                      | New Design Front DRL wi                                                 | Sequential Turn Indicators [Fr & Rr.]                                                                                  |                                                                  |  |  |
|                      | New Design Front Bumper with Skid Plate                                 |                                                                                                                        | Catamaran Style Front and Rear Bumper                            |  |  |
|                      | Pold New Transparid Shaped Crilla with Chroma Highlights Sleek and Coo  |                                                                                                                        |                                                                  |  |  |
|                      | Bold New Trapezoid Shaped                                               | d Grille with Chrome Highlights                                                                                        | Piano Black Highlights                                           |  |  |
|                      | Bold New Trapezoid Shaped                                               | -                                                                                                                      | Piano Black Highlights Dual Tone Black Roof                      |  |  |
|                      |                                                                         | I Grille with Chrome Highlights  - SMART Entry and Push Start/Stop ninated Entry System - Puddle Lamps Under Outside N | Dual Tone Black Roof                                             |  |  |