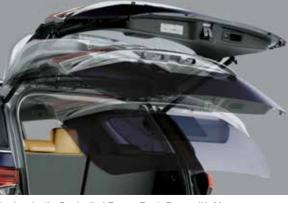

#### **SPECIFICATIONS**

|                      | Fortuner                                                                |                                                                                                                        | Legender                                                         |  |  |
|----------------------|-------------------------------------------------------------------------|------------------------------------------------------------------------------------------------------------------------|------------------------------------------------------------------|--|--|
|                      | Diesel                                                                  | Petrol                                                                                                                 | Diesel                                                           |  |  |
| Dimensions & Weight  |                                                                         |                                                                                                                        |                                                                  |  |  |
| Overall [L X W X H]  |                                                                         | 4.795 m X 1.855 m X 1.835 m                                                                                            |                                                                  |  |  |
| Wheelbase            | 2.745 m                                                                 |                                                                                                                        |                                                                  |  |  |
| Min. Turning Radius  | 5.8 m                                                                   |                                                                                                                        |                                                                  |  |  |
| Fuel Tank Capacity   | 80 ¢                                                                    |                                                                                                                        |                                                                  |  |  |
| Seating Capacity     |                                                                         | 7 Seater                                                                                                               |                                                                  |  |  |
| Gross Vehicle Weight | 2610 kg [2WD], 2735 kg [4WD]                                            | 2510 kg [2WD]                                                                                                          | 2610 kg [2WD]                                                    |  |  |
| Engine               |                                                                         |                                                                                                                        |                                                                  |  |  |
| Fuel Type            | Diesel                                                                  | Petrol                                                                                                                 | Diesel                                                           |  |  |
| Displacement         | 2755 cm³ [cc]                                                           | 2694 cm³ [cc]                                                                                                          | 2755 cm³ [cc]                                                    |  |  |
| Valve Train          | Double Overhead Camshaft [DOHC], 16-Valve                               | Double Overhead Camshaft [DOHC], Dual VVT-i 16-Valve                                                                   | Double Overhead Camshaft [DOHC], 16-Valv                         |  |  |
| Charging System      | Variable Nozzle Turbocharger with Intercooler                           | -                                                                                                                      | Variable Nozzle Turbocharger with Intercoole                     |  |  |
| Cylinder Nos. Layout |                                                                         | 4-Cylinder, In-Line                                                                                                    |                                                                  |  |  |
| Max. Output          | 150 kW [204 PS] (MT) @ 3400 rpm<br>150 kW [204 PS] (AT) @ 3000-3400 rpm | - 122 kW [166 PS] @ 5200 rpm                                                                                           | 150 kW [204 PS] @ 3000-3400 rpm                                  |  |  |
| Max. Torque          | 420 Nm (MT) @ 1400 - 3400 rpm<br>500 Nm (AT) @ 1600 - 2800 rpm          | - 245 Nm @ 4000 rpm                                                                                                    | 500 Nm @ 1600 - 2800 rpm                                         |  |  |
| Chassis              |                                                                         |                                                                                                                        |                                                                  |  |  |
| Front Suspension     | Double Wishbone                                                         |                                                                                                                        |                                                                  |  |  |
| Rear Suspension      | 4-Link With Coil Spring                                                 |                                                                                                                        |                                                                  |  |  |
| Brake Front & Rear   |                                                                         | Ventilated Discs                                                                                                       |                                                                  |  |  |
| Tyre                 | 265/65 R17 [2WD] , 265/60 R18 [4WD]                                     | 265/65 R17                                                                                                             | 265/60 R18                                                       |  |  |
| Stabilizer           |                                                                         | Front & Rear                                                                                                           |                                                                  |  |  |
| Stabilizei           | Pitch & Bounce Control                                                  | -                                                                                                                      | Pitch & Bounce Control                                           |  |  |
|                      | Transmission 6MT with iMT                                               | 5MT                                                                                                                    |                                                                  |  |  |
| Francosian           | [Intelligent Manual Transmission]                                       | DIVIT                                                                                                                  | -                                                                |  |  |
| Transmission         |                                                                         | 6AT [Sequential Shift + Paddle Shift + Shiftlock]                                                                      |                                                                  |  |  |
|                      | Automatic Idling Stop/Start Function [AT]                               | -                                                                                                                      | Automatic Idling Stop/Start Function                             |  |  |
| Daine Time           | 2WD/4WD                                                                 | 2WD                                                                                                                    | 2WD                                                              |  |  |
| Orive Type           | Auto-Limited Slip Differential                                          |                                                                                                                        |                                                                  |  |  |
| Safety & Security    |                                                                         |                                                                                                                        |                                                                  |  |  |
|                      | VSC [Vehicle Stability Control] with BA [Brake Assist]                  |                                                                                                                        |                                                                  |  |  |
|                      | HAC [Hill Assist Control]                                               |                                                                                                                        |                                                                  |  |  |
|                      | TRC [Traction Control System]                                           |                                                                                                                        |                                                                  |  |  |
|                      | 7 (Units) SRS Airbags**                                                 |                                                                                                                        |                                                                  |  |  |
|                      | Anti Theft Alarm with Ultrasonic Sensor and Glass Break Sensor          |                                                                                                                        |                                                                  |  |  |
|                      | Front Seats: WIL Concept Seats [Whiplash Injury Lessening]              |                                                                                                                        |                                                                  |  |  |
|                      | Child Restraint System: ISOFIX + Tether Anchor on 2™ Row                |                                                                                                                        |                                                                  |  |  |
|                      | Front Row Seatbelts with Pre-Tensioner + Force Limiter                  |                                                                                                                        |                                                                  |  |  |
|                      | ABS with EBD                                                            |                                                                                                                        |                                                                  |  |  |
|                      | Speed Auto Lock with Emergency Unlock                                   |                                                                                                                        |                                                                  |  |  |
|                      | Impact Absorbing Structure with Pedestrian Protection Support           |                                                                                                                        |                                                                  |  |  |
|                      | Emergency Brake Signal                                                  |                                                                                                                        |                                                                  |  |  |
| Exterior Features    |                                                                         | Lineigency brake digital                                                                                               |                                                                  |  |  |
| -xterior reatures    | Dusk Sensing LED Headlamps with LED Line-Guide                          |                                                                                                                        | Split Quad LED Headlamps with Waterfall LED Line Guide Signature |  |  |
|                      |                                                                         |                                                                                                                        |                                                                  |  |  |
|                      | New Design Front DRL wi                                                 | Sequential Turn Indicators [Fr & Rr.]                                                                                  |                                                                  |  |  |
|                      | New Design Front Bumper with Skid Plate                                 |                                                                                                                        | Catamaran Style Front and Rear Bumper                            |  |  |
|                      | Pold New Transparid Shaped Crilla with Chroma Highlights Sleek and Coo  |                                                                                                                        |                                                                  |  |  |
|                      | Bold New Trapezoid Shaped                                               | d Grille with Chrome Highlights                                                                                        | Piano Black Highlights                                           |  |  |
|                      | Bold New Trapezoid Shaped                                               | -                                                                                                                      | Piano Black Highlights Dual Tone Black Roof                      |  |  |
|                      |                                                                         | I Grille with Chrome Highlights  - SMART Entry and Push Start/Stop ninated Entry System - Puddle Lamps Under Outside N | Dual Tone Black Roof                                             |  |  |