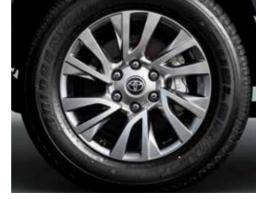

#### **SPECIFICATIONS**

|                      | Fortuner                                                                |                                                                                                                        | Legender                                                         |  |  |
|----------------------|-------------------------------------------------------------------------|------------------------------------------------------------------------------------------------------------------------|------------------------------------------------------------------|--|--|
|                      | Diesel                                                                  | Petrol                                                                                                                 | Diesel                                                           |  |  |
| Dimensions & Weight  |                                                                         |                                                                                                                        |                                                                  |  |  |
| Overall [L X W X H]  |                                                                         | 4.795 m X 1.855 m X 1.835 m                                                                                            |                                                                  |  |  |
| Wheelbase            | 2.745 m                                                                 |                                                                                                                        |                                                                  |  |  |
| Min. Turning Radius  | 5.8 m                                                                   |                                                                                                                        |                                                                  |  |  |
| Fuel Tank Capacity   | 80 ¢                                                                    |                                                                                                                        |                                                                  |  |  |
| Seating Capacity     |                                                                         | 7 Seater                                                                                                               |                                                                  |  |  |
| Gross Vehicle Weight | 2610 kg [2WD], 2735 kg [4WD]                                            | 2510 kg [2WD]                                                                                                          | 2610 kg [2WD]                                                    |  |  |
| Engine               |                                                                         |                                                                                                                        |                                                                  |  |  |
| Fuel Type            | Diesel                                                                  | Petrol                                                                                                                 | Diesel                                                           |  |  |
| Displacement         | 2755 cm³ [cc]                                                           | 2694 cm³ [cc]                                                                                                          | 2755 cm³ [cc]                                                    |  |  |
| Valve Train          | Double Overhead Camshaft [DOHC], 16-Valve                               | Double Overhead Camshaft [DOHC], Dual VVT-i 16-Valve                                                                   | Double Overhead Camshaft [DOHC], 16-Valv                         |  |  |
| Charging System      | Variable Nozzle Turbocharger with Intercooler                           | -                                                                                                                      | Variable Nozzle Turbocharger with Intercoole                     |  |  |
| Cylinder Nos. Layout |                                                                         | 4-Cylinder, In-Line                                                                                                    |                                                                  |  |  |
| Max. Output          | 150 kW [204 PS] (MT) @ 3400 rpm<br>150 kW [204 PS] (AT) @ 3000-3400 rpm | - 122 kW [166 PS] @ 5200 rpm                                                                                           | 150 kW [204 PS] @ 3000-3400 rpm                                  |  |  |
| Max. Torque          | 420 Nm (MT) @ 1400 - 3400 rpm<br>500 Nm (AT) @ 1600 - 2800 rpm          | - 245 Nm @ 4000 rpm                                                                                                    | 500 Nm @ 1600 - 2800 rpm                                         |  |  |
| Chassis              |                                                                         |                                                                                                                        |                                                                  |  |  |
| Front Suspension     | Double Wishbone                                                         |                                                                                                                        |                                                                  |  |  |
| Rear Suspension      | 4-Link With Coil Spring                                                 |                                                                                                                        |                                                                  |  |  |
| Brake Front & Rear   |                                                                         | Ventilated Discs                                                                                                       |                                                                  |  |  |
| Tyre                 | 265/65 R17 [2WD] , 265/60 R18 [4WD]                                     | 265/65 R17                                                                                                             | 265/60 R18                                                       |  |  |
| Stabilizer           |                                                                         | Front & Rear                                                                                                           |                                                                  |  |  |
| Stabilizei           | Pitch & Bounce Control                                                  | -                                                                                                                      | Pitch & Bounce Control                                           |  |  |
|                      | Transmission 6MT with iMT                                               | 5MT                                                                                                                    |                                                                  |  |  |
| Francosian           | [Intelligent Manual Transmission]                                       | DIVIT                                                                                                                  | -                                                                |  |  |
| Transmission         |                                                                         | 6AT [Sequential Shift + Paddle Shift + Shiftlock]                                                                      |                                                                  |  |  |
|                      | Automatic Idling Stop/Start Function [AT]                               | -                                                                                                                      | Automatic Idling Stop/Start Function                             |  |  |
| Daine Time           | 2WD/4WD                                                                 | 2WD                                                                                                                    | 2WD                                                              |  |  |
| Orive Type           | Auto-Limited Slip Differential                                          |                                                                                                                        |                                                                  |  |  |
| Safety & Security    |                                                                         |                                                                                                                        |                                                                  |  |  |
|                      | VSC [Vehicle Stability Control] with BA [Brake Assist]                  |                                                                                                                        |                                                                  |  |  |
|                      | HAC [Hill Assist Control]                                               |                                                                                                                        |                                                                  |  |  |
|                      | TRC [Traction Control System]                                           |                                                                                                                        |                                                                  |  |  |
|                      | 7 (Units) SRS Airbags**                                                 |                                                                                                                        |                                                                  |  |  |
|                      | Anti Theft Alarm with Ultrasonic Sensor and Glass Break Sensor          |                                                                                                                        |                                                                  |  |  |
|                      | Front Seats: WIL Concept Seats [Whiplash Injury Lessening]              |                                                                                                                        |                                                                  |  |  |
|                      | Child Restraint System: ISOFIX + Tether Anchor on 2™ Row                |                                                                                                                        |                                                                  |  |  |
|                      | Front Row Seatbelts with Pre-Tensioner + Force Limiter                  |                                                                                                                        |                                                                  |  |  |
|                      | ABS with EBD                                                            |                                                                                                                        |                                                                  |  |  |
|                      | Speed Auto Lock with Emergency Unlock                                   |                                                                                                                        |                                                                  |  |  |
|                      | Impact Absorbing Structure with Pedestrian Protection Support           |                                                                                                                        |                                                                  |  |  |
|                      | Emergency Brake Signal                                                  |                                                                                                                        |                                                                  |  |  |
| Exterior Features    |                                                                         | Lineigency brake digital                                                                                               |                                                                  |  |  |
| -xterior reatures    | Dusk Sensing LED Headlamps with LED Line-Guide                          |                                                                                                                        | Split Quad LED Headlamps with Waterfall LED Line Guide Signature |  |  |
|                      |                                                                         |                                                                                                                        |                                                                  |  |  |
|                      | New Design Front DRL wi                                                 | Sequential Turn Indicators [Fr & Rr.]                                                                                  |                                                                  |  |  |
|                      | New Design Front Bumper with Skid Plate                                 |                                                                                                                        | Catamaran Style Front and Rear Bumper                            |  |  |
|                      | Pold New Transparid Shaped Crilla with Chroma Highlights Sleek and Coo  |                                                                                                                        |                                                                  |  |  |
|                      | Bold New Trapezoid Shaped                                               | d Grille with Chrome Highlights                                                                                        | Piano Black Highlights                                           |  |  |
|                      | Bold New Trapezoid Shaped                                               | -                                                                                                                      | Piano Black Highlights Dual Tone Black Roof                      |  |  |
|                      |                                                                         | I Grille with Chrome Highlights  - SMART Entry and Push Start/Stop ninated Entry System - Puddle Lamps Under Outside N | Dual Tone Black Roof                                             |  |  |