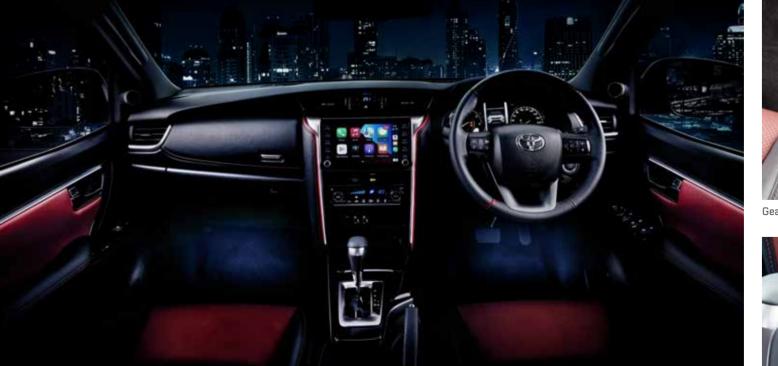

#### **SPECIFICATIONS**

|                      | Fortuner                                                                |                                                                                                                        | Legender                                                         |  |  |
|----------------------|-------------------------------------------------------------------------|------------------------------------------------------------------------------------------------------------------------|------------------------------------------------------------------|--|--|
|                      | Diesel                                                                  | Petrol                                                                                                                 | Diesel                                                           |  |  |
| Dimensions & Weight  |                                                                         |                                                                                                                        |                                                                  |  |  |
| Overall [L X W X H]  |                                                                         | 4.795 m X 1.855 m X 1.835 m                                                                                            |                                                                  |  |  |
| Wheelbase            | 2.745 m                                                                 |                                                                                                                        |                                                                  |  |  |
| Min. Turning Radius  | 5.8 m                                                                   |                                                                                                                        |                                                                  |  |  |
| Fuel Tank Capacity   | 80 ¢                                                                    |                                                                                                                        |                                                                  |  |  |
| Seating Capacity     |                                                                         | 7 Seater                                                                                                               |                                                                  |  |  |
| Gross Vehicle Weight | 2610 kg [2WD], 2735 kg [4WD]                                            | 2510 kg [2WD]                                                                                                          | 2610 kg [2WD]                                                    |  |  |
| Engine               |                                                                         |                                                                                                                        |                                                                  |  |  |
| Fuel Type            | Diesel                                                                  | Petrol                                                                                                                 | Diesel                                                           |  |  |
| Displacement         | 2755 cm³ [cc]                                                           | 2694 cm³ [cc]                                                                                                          | 2755 cm³ [cc]                                                    |  |  |
| Valve Train          | Double Overhead Camshaft [DOHC], 16-Valve                               | Double Overhead Camshaft [DOHC], Dual VVT-i 16-Valve                                                                   | Double Overhead Camshaft [DOHC], 16-Valv                         |  |  |
| Charging System      | Variable Nozzle Turbocharger with Intercooler                           | -                                                                                                                      | Variable Nozzle Turbocharger with Intercoole                     |  |  |
| Cylinder Nos. Layout |                                                                         | 4-Cylinder, In-Line                                                                                                    |                                                                  |  |  |
| Max. Output          | 150 kW [204 PS] (MT) @ 3400 rpm<br>150 kW [204 PS] (AT) @ 3000-3400 rpm | - 122 kW [166 PS] @ 5200 rpm                                                                                           | 150 kW [204 PS] @ 3000-3400 rpm                                  |  |  |
| Max. Torque          | 420 Nm (MT) @ 1400 - 3400 rpm<br>500 Nm (AT) @ 1600 - 2800 rpm          | - 245 Nm @ 4000 rpm                                                                                                    | 500 Nm @ 1600 - 2800 rpm                                         |  |  |
| Chassis              |                                                                         |                                                                                                                        |                                                                  |  |  |
| Front Suspension     | Double Wishbone                                                         |                                                                                                                        |                                                                  |  |  |
| Rear Suspension      | 4-Link With Coil Spring                                                 |                                                                                                                        |                                                                  |  |  |
| Brake Front & Rear   |                                                                         | Ventilated Discs                                                                                                       |                                                                  |  |  |
| Tyre                 | 265/65 R17 [2WD] , 265/60 R18 [4WD]                                     | 265/65 R17                                                                                                             | 265/60 R18                                                       |  |  |
| Stabilizer           |                                                                         | Front & Rear                                                                                                           |                                                                  |  |  |
| Stabilizei           | Pitch & Bounce Control                                                  | -                                                                                                                      | Pitch & Bounce Control                                           |  |  |
|                      | Transmission 6MT with iMT                                               | 5MT                                                                                                                    |                                                                  |  |  |
| Francosian           | [Intelligent Manual Transmission]                                       | DIVIT                                                                                                                  | -                                                                |  |  |
| Transmission         |                                                                         | 6AT [Sequential Shift + Paddle Shift + Shiftlock]                                                                      |                                                                  |  |  |
|                      | Automatic Idling Stop/Start Function [AT]                               | -                                                                                                                      | Automatic Idling Stop/Start Function                             |  |  |
| Daine Time           | 2WD/4WD                                                                 | 2WD                                                                                                                    | 2WD                                                              |  |  |
| Orive Type           | Auto-Limited Slip Differential                                          |                                                                                                                        |                                                                  |  |  |
| Safety & Security    |                                                                         |                                                                                                                        |                                                                  |  |  |
|                      | VSC [Vehicle Stability Control] with BA [Brake Assist]                  |                                                                                                                        |                                                                  |  |  |
|                      | HAC [Hill Assist Control]                                               |                                                                                                                        |                                                                  |  |  |
|                      | TRC [Traction Control System]                                           |                                                                                                                        |                                                                  |  |  |
|                      | 7 (Units) SRS Airbags**                                                 |                                                                                                                        |                                                                  |  |  |
|                      | Anti Theft Alarm with Ultrasonic Sensor and Glass Break Sensor          |                                                                                                                        |                                                                  |  |  |
|                      | Front Seats: WIL Concept Seats [Whiplash Injury Lessening]              |                                                                                                                        |                                                                  |  |  |
|                      | Child Restraint System: ISOFIX + Tether Anchor on 2™ Row                |                                                                                                                        |                                                                  |  |  |
|                      | Front Row Seatbelts with Pre-Tensioner + Force Limiter                  |                                                                                                                        |                                                                  |  |  |
|                      | ABS with EBD                                                            |                                                                                                                        |                                                                  |  |  |
|                      | Speed Auto Lock with Emergency Unlock                                   |                                                                                                                        |                                                                  |  |  |
|                      | Impact Absorbing Structure with Pedestrian Protection Support           |                                                                                                                        |                                                                  |  |  |
|                      | Emergency Brake Signal                                                  |                                                                                                                        |                                                                  |  |  |
| Exterior Features    |                                                                         | Lineigency brake digital                                                                                               |                                                                  |  |  |
| -xterior reatures    | Dusk Sensing LED Headlamps with LED Line-Guide                          |                                                                                                                        | Split Quad LED Headlamps with Waterfall LED Line Guide Signature |  |  |
|                      |                                                                         |                                                                                                                        |                                                                  |  |  |
|                      | New Design Front DRL wi                                                 | Sequential Turn Indicators [Fr & Rr.]                                                                                  |                                                                  |  |  |
|                      | New Design Front Bumper with Skid Plate                                 |                                                                                                                        | Catamaran Style Front and Rear Bumper                            |  |  |
|                      | Pold New Transparid Shaped Crilla with Chroma Highlights Sleek and Coo  |                                                                                                                        |                                                                  |  |  |
|                      | Bold New Trapezoid Shaped                                               | d Grille with Chrome Highlights                                                                                        | Piano Black Highlights                                           |  |  |
|                      | Bold New Trapezoid Shaped                                               | -                                                                                                                      | Piano Black Highlights Dual Tone Black Roof                      |  |  |
|                      |                                                                         | I Grille with Chrome Highlights  - SMART Entry and Push Start/Stop ninated Entry System - Puddle Lamps Under Outside N | Dual Tone Black Roof                                             |  |  |