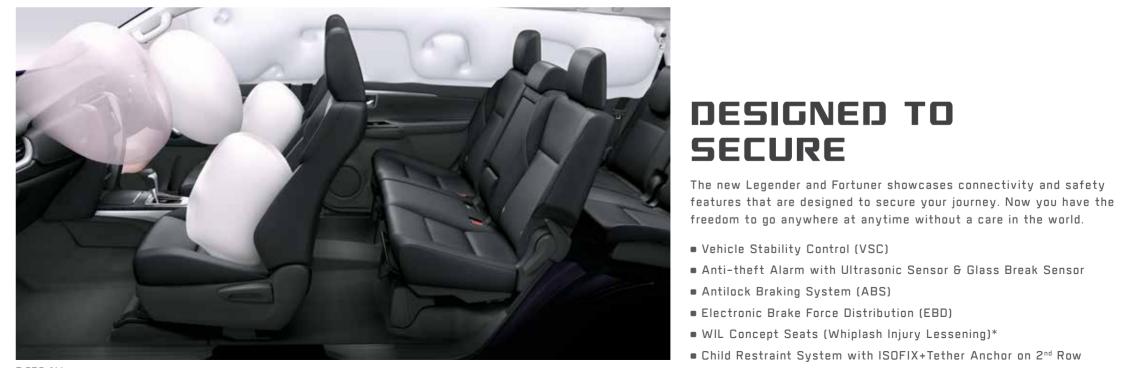

#### **SPECIFICATIONS**

|                      | Fortuner                                                                |                                                                                                                        | Legender                                                         |  |  |
|----------------------|-------------------------------------------------------------------------|------------------------------------------------------------------------------------------------------------------------|------------------------------------------------------------------|--|--|
|                      | Diesel                                                                  | Petrol                                                                                                                 | Diesel                                                           |  |  |
| Dimensions & Weight  |                                                                         |                                                                                                                        |                                                                  |  |  |
| Overall [L X W X H]  |                                                                         | 4.795 m X 1.855 m X 1.835 m                                                                                            |                                                                  |  |  |
| Wheelbase            | 2.745 m                                                                 |                                                                                                                        |                                                                  |  |  |
| Min. Turning Radius  | 5.8 m                                                                   |                                                                                                                        |                                                                  |  |  |
| Fuel Tank Capacity   | 80 ¢                                                                    |                                                                                                                        |                                                                  |  |  |
| Seating Capacity     |                                                                         | 7 Seater                                                                                                               |                                                                  |  |  |
| Gross Vehicle Weight | 2610 kg [2WD], 2735 kg [4WD]                                            | 2510 kg [2WD]                                                                                                          | 2610 kg [2WD]                                                    |  |  |
| Engine               |                                                                         |                                                                                                                        |                                                                  |  |  |
| Fuel Type            | Diesel                                                                  | Petrol                                                                                                                 | Diesel                                                           |  |  |
| Displacement         | 2755 cm³ [cc]                                                           | 2694 cm³ [cc]                                                                                                          | 2755 cm³ [cc]                                                    |  |  |
| Valve Train          | Double Overhead Camshaft [DOHC], 16-Valve                               | Double Overhead Camshaft [DOHC], Dual VVT-i 16-Valve                                                                   | Double Overhead Camshaft [DOHC], 16-Valv                         |  |  |
| Charging System      | Variable Nozzle Turbocharger with Intercooler                           | -                                                                                                                      | Variable Nozzle Turbocharger with Intercoole                     |  |  |
| Cylinder Nos. Layout |                                                                         | 4-Cylinder, In-Line                                                                                                    |                                                                  |  |  |
| Max. Output          | 150 kW [204 PS] (MT) @ 3400 rpm<br>150 kW [204 PS] (AT) @ 3000-3400 rpm | - 122 kW [166 PS] @ 5200 rpm                                                                                           | 150 kW [204 PS] @ 3000-3400 rpm                                  |  |  |
| Max. Torque          | 420 Nm (MT) @ 1400 - 3400 rpm<br>500 Nm (AT) @ 1600 - 2800 rpm          | - 245 Nm @ 4000 rpm                                                                                                    | 500 Nm @ 1600 - 2800 rpm                                         |  |  |
| Chassis              |                                                                         |                                                                                                                        |                                                                  |  |  |
| Front Suspension     | Double Wishbone                                                         |                                                                                                                        |                                                                  |  |  |
| Rear Suspension      | 4-Link With Coil Spring                                                 |                                                                                                                        |                                                                  |  |  |
| Brake Front & Rear   |                                                                         | Ventilated Discs                                                                                                       |                                                                  |  |  |
| Tyre                 | 265/65 R17 [2WD] , 265/60 R18 [4WD]                                     | 265/65 R17                                                                                                             | 265/60 R18                                                       |  |  |
| Stabilizer           |                                                                         | Front & Rear                                                                                                           |                                                                  |  |  |
| Stabilizei           | Pitch & Bounce Control                                                  | -                                                                                                                      | Pitch & Bounce Control                                           |  |  |
|                      | Transmission 6MT with iMT                                               | 5MT                                                                                                                    |                                                                  |  |  |
| Francosian           | [Intelligent Manual Transmission]                                       | DIVIT                                                                                                                  | -                                                                |  |  |
| Transmission         |                                                                         | 6AT [Sequential Shift + Paddle Shift + Shiftlock]                                                                      |                                                                  |  |  |
|                      | Automatic Idling Stop/Start Function [AT]                               | -                                                                                                                      | Automatic Idling Stop/Start Function                             |  |  |
| Daine Time           | 2WD/4WD                                                                 | 2WD                                                                                                                    | 2WD                                                              |  |  |
| Orive Type           | Auto-Limited Slip Differential                                          |                                                                                                                        |                                                                  |  |  |
| Safety & Security    |                                                                         |                                                                                                                        |                                                                  |  |  |
|                      | VSC [Vehicle Stability Control] with BA [Brake Assist]                  |                                                                                                                        |                                                                  |  |  |
|                      | HAC [Hill Assist Control]                                               |                                                                                                                        |                                                                  |  |  |
|                      | TRC [Traction Control System]                                           |                                                                                                                        |                                                                  |  |  |
|                      | 7 (Units) SRS Airbags**                                                 |                                                                                                                        |                                                                  |  |  |
|                      | Anti Theft Alarm with Ultrasonic Sensor and Glass Break Sensor          |                                                                                                                        |                                                                  |  |  |
|                      | Front Seats: WIL Concept Seats [Whiplash Injury Lessening]              |                                                                                                                        |                                                                  |  |  |
|                      | Child Restraint System: ISOFIX + Tether Anchor on 2™ Row                |                                                                                                                        |                                                                  |  |  |
|                      | Front Row Seatbelts with Pre-Tensioner + Force Limiter                  |                                                                                                                        |                                                                  |  |  |
|                      | ABS with EBD                                                            |                                                                                                                        |                                                                  |  |  |
|                      | Speed Auto Lock with Emergency Unlock                                   |                                                                                                                        |                                                                  |  |  |
|                      | Impact Absorbing Structure with Pedestrian Protection Support           |                                                                                                                        |                                                                  |  |  |
|                      | Emergency Brake Signal                                                  |                                                                                                                        |                                                                  |  |  |
| Exterior Features    |                                                                         | Lineigency brake digital                                                                                               |                                                                  |  |  |
| -xterior reatures    | Dusk Sensing LED Headlamps with LED Line-Guide                          |                                                                                                                        | Split Quad LED Headlamps with Waterfall LED Line Guide Signature |  |  |
|                      |                                                                         |                                                                                                                        |                                                                  |  |  |
|                      | New Design Front DRL wi                                                 | Sequential Turn Indicators [Fr & Rr.]                                                                                  |                                                                  |  |  |
|                      | New Design Front Bumper with Skid Plate                                 |                                                                                                                        | Catamaran Style Front and Rear Bumper                            |  |  |
|                      | Pold New Transparid Shaped Crilla with Chroma Highlights Sleek and Coo  |                                                                                                                        |                                                                  |  |  |
|                      | Bold New Trapezoid Shaped                                               | d Grille with Chrome Highlights                                                                                        | Piano Black Highlights                                           |  |  |
|                      | Bold New Trapezoid Shaped                                               | -                                                                                                                      | Piano Black Highlights Dual Tone Black Roof                      |  |  |
|                      |                                                                         | I Grille with Chrome Highlights  - SMART Entry and Push Start/Stop ninated Entry System - Puddle Lamps Under Outside N | Dual Tone Black Roof                                             |  |  |