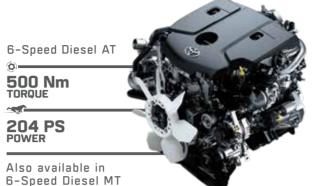

#### **SPECIFICATIONS**

|                      | Fortuner                                                                |                                                                                                                        | Legender                                                         |  |  |
|----------------------|-------------------------------------------------------------------------|------------------------------------------------------------------------------------------------------------------------|------------------------------------------------------------------|--|--|
|                      | Diesel                                                                  | Petrol                                                                                                                 | Diesel                                                           |  |  |
| Dimensions & Weight  |                                                                         |                                                                                                                        |                                                                  |  |  |
| Overall [L X W X H]  |                                                                         | 4.795 m X 1.855 m X 1.835 m                                                                                            |                                                                  |  |  |
| Wheelbase            | 2.745 m                                                                 |                                                                                                                        |                                                                  |  |  |
| Min. Turning Radius  | 5.8 m                                                                   |                                                                                                                        |                                                                  |  |  |
| Fuel Tank Capacity   | 80 ¢                                                                    |                                                                                                                        |                                                                  |  |  |
| Seating Capacity     |                                                                         | 7 Seater                                                                                                               |                                                                  |  |  |
| Gross Vehicle Weight | 2610 kg [2WD], 2735 kg [4WD]                                            | 2510 kg [2WD]                                                                                                          | 2610 kg [2WD]                                                    |  |  |
| Engine               |                                                                         |                                                                                                                        |                                                                  |  |  |
| Fuel Type            | Diesel                                                                  | Petrol                                                                                                                 | Diesel                                                           |  |  |
| Displacement         | 2755 cm³ [cc]                                                           | 2694 cm³ [cc]                                                                                                          | 2755 cm³ [cc]                                                    |  |  |
| Valve Train          | Double Overhead Camshaft [DOHC], 16-Valve                               | Double Overhead Camshaft [DOHC], Dual VVT-i 16-Valve                                                                   | Double Overhead Camshaft [DOHC], 16-Valv                         |  |  |
| Charging System      | Variable Nozzle Turbocharger with Intercooler                           | -                                                                                                                      | Variable Nozzle Turbocharger with Intercoole                     |  |  |
| Cylinder Nos. Layout |                                                                         | 4-Cylinder, In-Line                                                                                                    |                                                                  |  |  |
| Max. Output          | 150 kW [204 PS] (MT) @ 3400 rpm<br>150 kW [204 PS] (AT) @ 3000-3400 rpm | - 122 kW [166 PS] @ 5200 rpm                                                                                           | 150 kW [204 PS] @ 3000-3400 rpm                                  |  |  |
| Max. Torque          | 420 Nm (MT) @ 1400 - 3400 rpm<br>500 Nm (AT) @ 1600 - 2800 rpm          | - 245 Nm @ 4000 rpm                                                                                                    | 500 Nm @ 1600 - 2800 rpm                                         |  |  |
| Chassis              |                                                                         |                                                                                                                        |                                                                  |  |  |
| Front Suspension     | Double Wishbone                                                         |                                                                                                                        |                                                                  |  |  |
| Rear Suspension      | 4-Link With Coil Spring                                                 |                                                                                                                        |                                                                  |  |  |
| Brake Front & Rear   |                                                                         | Ventilated Discs                                                                                                       |                                                                  |  |  |
| Tyre                 | 265/65 R17 [2WD] , 265/60 R18 [4WD]                                     | 265/65 R17                                                                                                             | 265/60 R18                                                       |  |  |
| Stabilizer           |                                                                         | Front & Rear                                                                                                           |                                                                  |  |  |
| Stabilizei           | Pitch & Bounce Control                                                  | -                                                                                                                      | Pitch & Bounce Control                                           |  |  |
|                      | Transmission 6MT with iMT                                               | 5MT                                                                                                                    |                                                                  |  |  |
| Francosian           | [Intelligent Manual Transmission]                                       | DIVIT                                                                                                                  | -                                                                |  |  |
| Transmission         |                                                                         | 6AT [Sequential Shift + Paddle Shift + Shiftlock]                                                                      |                                                                  |  |  |
|                      | Automatic Idling Stop/Start Function [AT]                               | -                                                                                                                      | Automatic Idling Stop/Start Function                             |  |  |
| Daine Time           | 2WD/4WD                                                                 | 2WD                                                                                                                    | 2WD                                                              |  |  |
| Orive Type           | Auto-Limited Slip Differential                                          |                                                                                                                        |                                                                  |  |  |
| Safety & Security    |                                                                         |                                                                                                                        |                                                                  |  |  |
|                      | VSC [Vehicle Stability Control] with BA [Brake Assist]                  |                                                                                                                        |                                                                  |  |  |
|                      | HAC [Hill Assist Control]                                               |                                                                                                                        |                                                                  |  |  |
|                      | TRC [Traction Control System]                                           |                                                                                                                        |                                                                  |  |  |
|                      | 7 (Units) SRS Airbags**                                                 |                                                                                                                        |                                                                  |  |  |
|                      | Anti Theft Alarm with Ultrasonic Sensor and Glass Break Sensor          |                                                                                                                        |                                                                  |  |  |
|                      | Front Seats: WIL Concept Seats [Whiplash Injury Lessening]              |                                                                                                                        |                                                                  |  |  |
|                      | Child Restraint System: ISOFIX + Tether Anchor on 2™ Row                |                                                                                                                        |                                                                  |  |  |
|                      | Front Row Seatbelts with Pre-Tensioner + Force Limiter                  |                                                                                                                        |                                                                  |  |  |
|                      | ABS with EBD                                                            |                                                                                                                        |                                                                  |  |  |
|                      | Speed Auto Lock with Emergency Unlock                                   |                                                                                                                        |                                                                  |  |  |
|                      | Impact Absorbing Structure with Pedestrian Protection Support           |                                                                                                                        |                                                                  |  |  |
|                      | Emergency Brake Signal                                                  |                                                                                                                        |                                                                  |  |  |
| Exterior Features    |                                                                         | Lineigency brake digital                                                                                               |                                                                  |  |  |
| -xterior reatures    | Dusk Sensing LED Headlamps with LED Line-Guide                          |                                                                                                                        | Split Quad LED Headlamps with Waterfall LED Line Guide Signature |  |  |
|                      |                                                                         |                                                                                                                        |                                                                  |  |  |
|                      | New Design Front DRL wi                                                 | Sequential Turn Indicators [Fr & Rr.]                                                                                  |                                                                  |  |  |
|                      | New Design Front Bumper with Skid Plate                                 |                                                                                                                        | Catamaran Style Front and Rear Bumper                            |  |  |
|                      | Pold New Transparid Shaped Crilla with Chroma Highlights Sleek and Coo  |                                                                                                                        |                                                                  |  |  |
|                      | Bold New Trapezoid Shaped                                               | d Grille with Chrome Highlights                                                                                        | Piano Black Highlights                                           |  |  |
|                      | Bold New Trapezoid Shaped                                               | -                                                                                                                      | Piano Black Highlights Dual Tone Black Roof                      |  |  |
|                      |                                                                         | I Grille with Chrome Highlights  - SMART Entry and Push Start/Stop ninated Entry System - Puddle Lamps Under Outside N | Dual Tone Black Roof                                             |  |  |