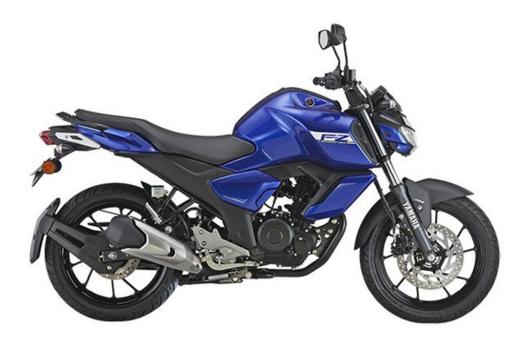

## Specifications

| Power & Performance |                      |
|---------------------|----------------------|
| Fuel Type           | Petrol               |
| Max Power           | 12.2 bhp @ 7,250 rpm |
| Max Torque          | 13.3 Nm @ 5,500 rpm  |
| Cooling System      | Air Cooled           |
| Transmission        | 5 Speed Manual       |
| Transmission Type   | Chain Drive          |
| Emission Standard   | BS-VI                |

| Displacement                | 149 сс                |
|-----------------------------|-----------------------|
| Cylinders                   | 1                     |
| Bore                        | 57.3 mm               |
| Stroke                      | 57.9 mm               |
| Valves Per Cylinder         | 2                     |
| Compression Ratio