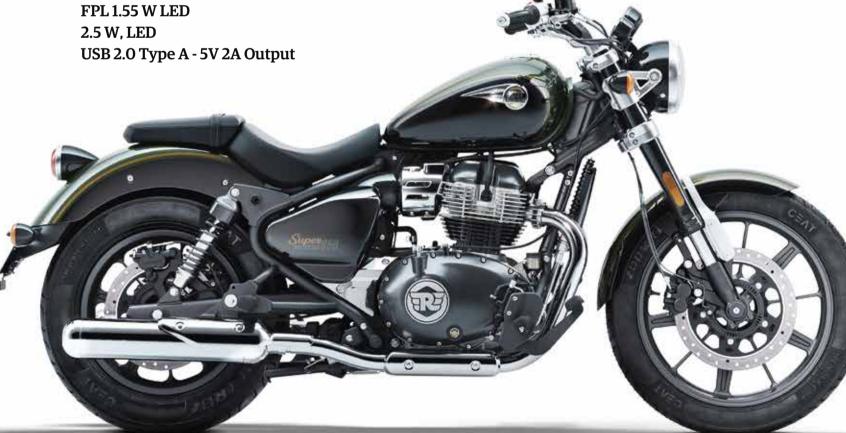

B(A)

### **Chassis & Suspension**

Steel Tubular Spine Frame Type

Front suspension 43mm Upside Down Telescopic Fork, 120mm travel **Rear suspension** Twin Shocks, 101mm travel, preload adjustable

**Electricals** 

**Battery** 12 volt, 12 Ah, VRLA

**Head Lamp** Tail Lamp

**Charging Port** 

#### **Dimensions**

Wheelbase 1500 mm **Ground Clearance** 135 mm Length 2260 mm

Width 890 mm (without mirrors)

Height 1155 mm **Seat Height** 740 mm

241 kg (with 90% fuel & oil) **Kerb Weight** 

**Fuel Capacity 15.7 litres** 

#### **Brakes & Tyres**

Tyres Fr. 100/90 - 19 M/C 57H (Tubeless Type) 150/80 B16 M/C 71H (Tubeless Type) Tyres Rr.

**Brakes Front** Single 320mm disc, twin piston floating caliper Single 300mm disc, twin piston floating caliper **Brakes Rear** 

**Dual Channel ABS**