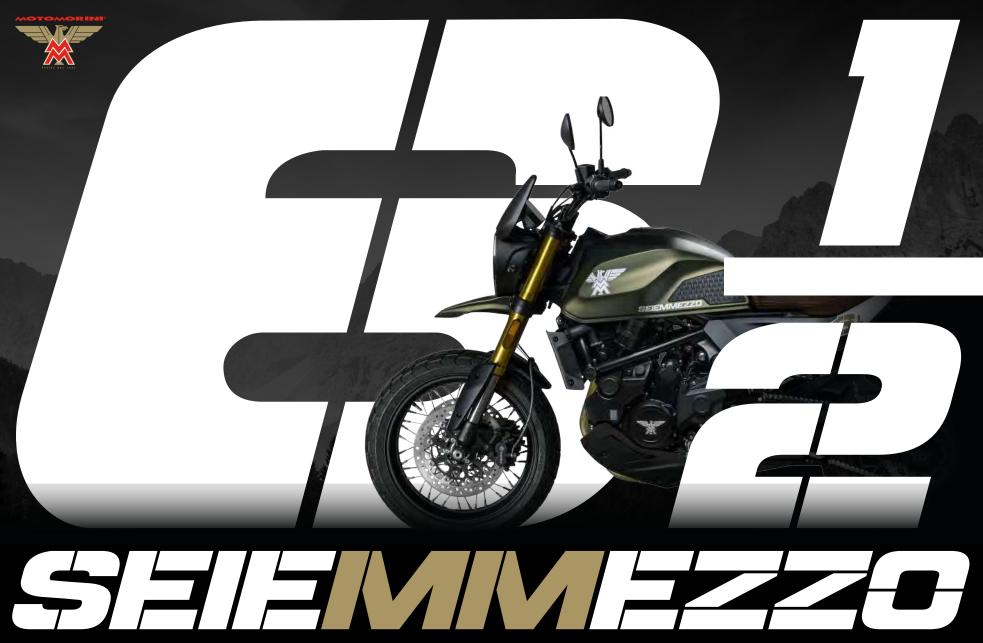

The SEIEMMEZZO Scrambler is fun, reliable, and always ready to make your rides more exciting. It perfectly reflects the motorcycle tradition of Moto Morini. It is an elegant motorcycle with incredible details capable of bringing your enthusiasm to life. The perfect combination of ideas, insights, and design that will deliver excitement, style, and Italian elegance.