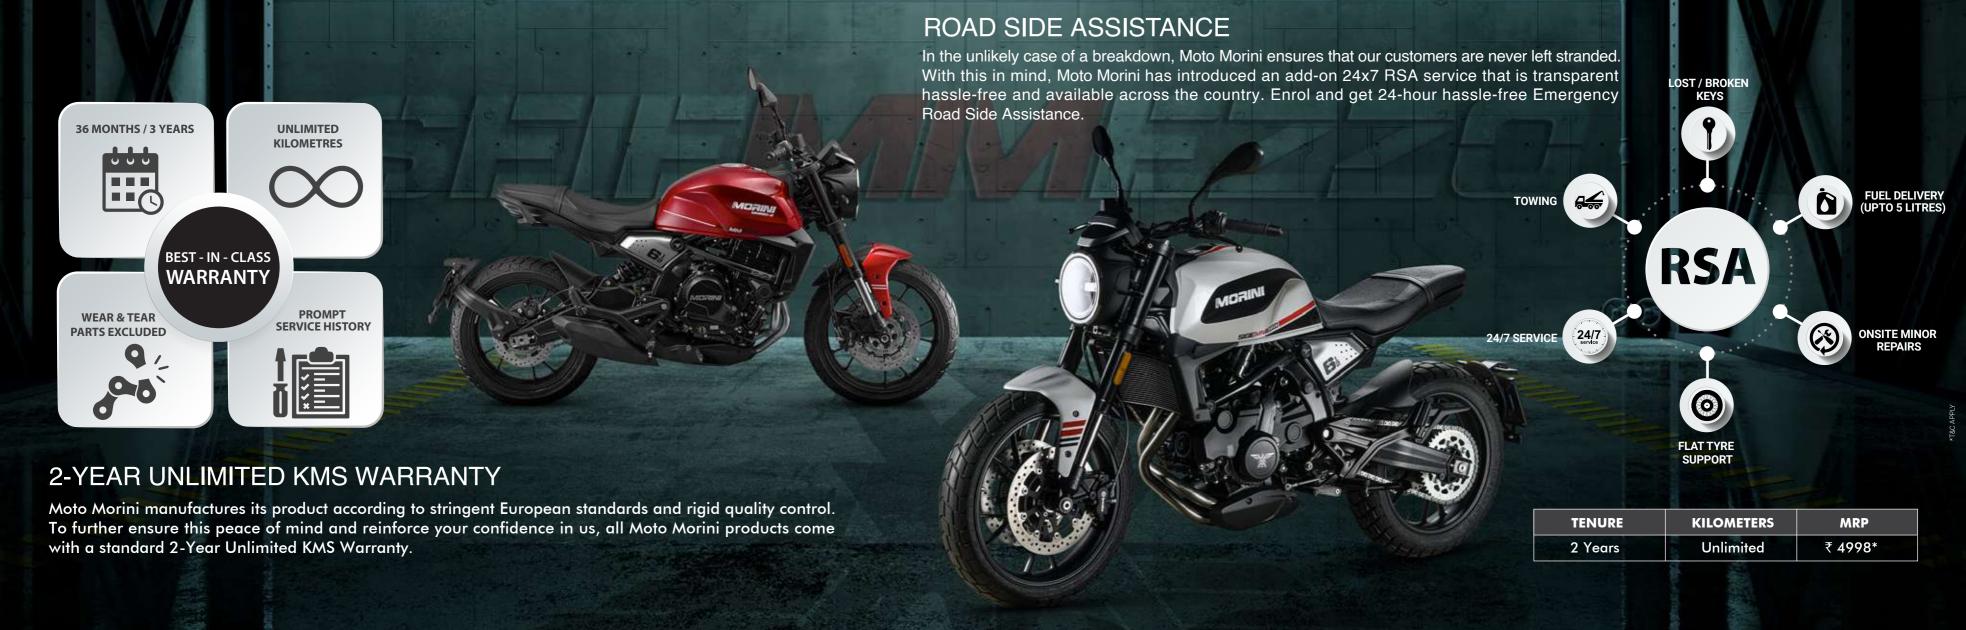

MEZZO Retro Street reflects the youthful and sporty nature of naked bike lovers. This is emphasized by its clean and harmonious, eye-catching, and avant-garde lines, which also deliver a dynamic, precise, and authentic riding style.

### ATTENTION TO DETAIL

Contemporary style and the latest technology come together to create a unique and striking motorcycle. The quality of Moto Morini is evident in every detail, made with premium materials and designed entirely in Italy. It is the perfect combination of safety, sportiness, elegance, and fun.





## DETAILS -

## colours



Tubeless Tyre with Alloy Wheels



Full LED headlights



Pirelli Angel GT tires



5-inch TFT screen
Bluetooth connectivity



Brembo braking system



Backlit handlebar controls



Matte Grey



Mstellize White







# TECHNICAL DETAILS RESTRO STREET

| ENGINE               |                                                                     |  |
|----------------------|---------------------------------------------------------------------|--|
| Туре                 | Inline Twin-cylinder liquid cooled engine, 4-stroke, DOHC, 8-valves |  |
| Displacement         | 649 cc                                                              |  |
| Power                | 55HP @8250rpm                                                       |  |
| Torque               | 54Nm @7000rpm                                                       |  |
| Bore x stroke        | 83mm x 60mm                                                         |  |
| Compression ratio    | 11.3:1