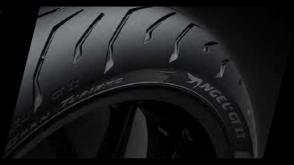

## colours

Tubeless Tyre with Alloy Wheels

Full LED headlights

Pirelli Angel GT tires

5-inch TFT screen
Bluetooth connectivity

Brembo braking system

Backlit handlebar controls

Matte Grey