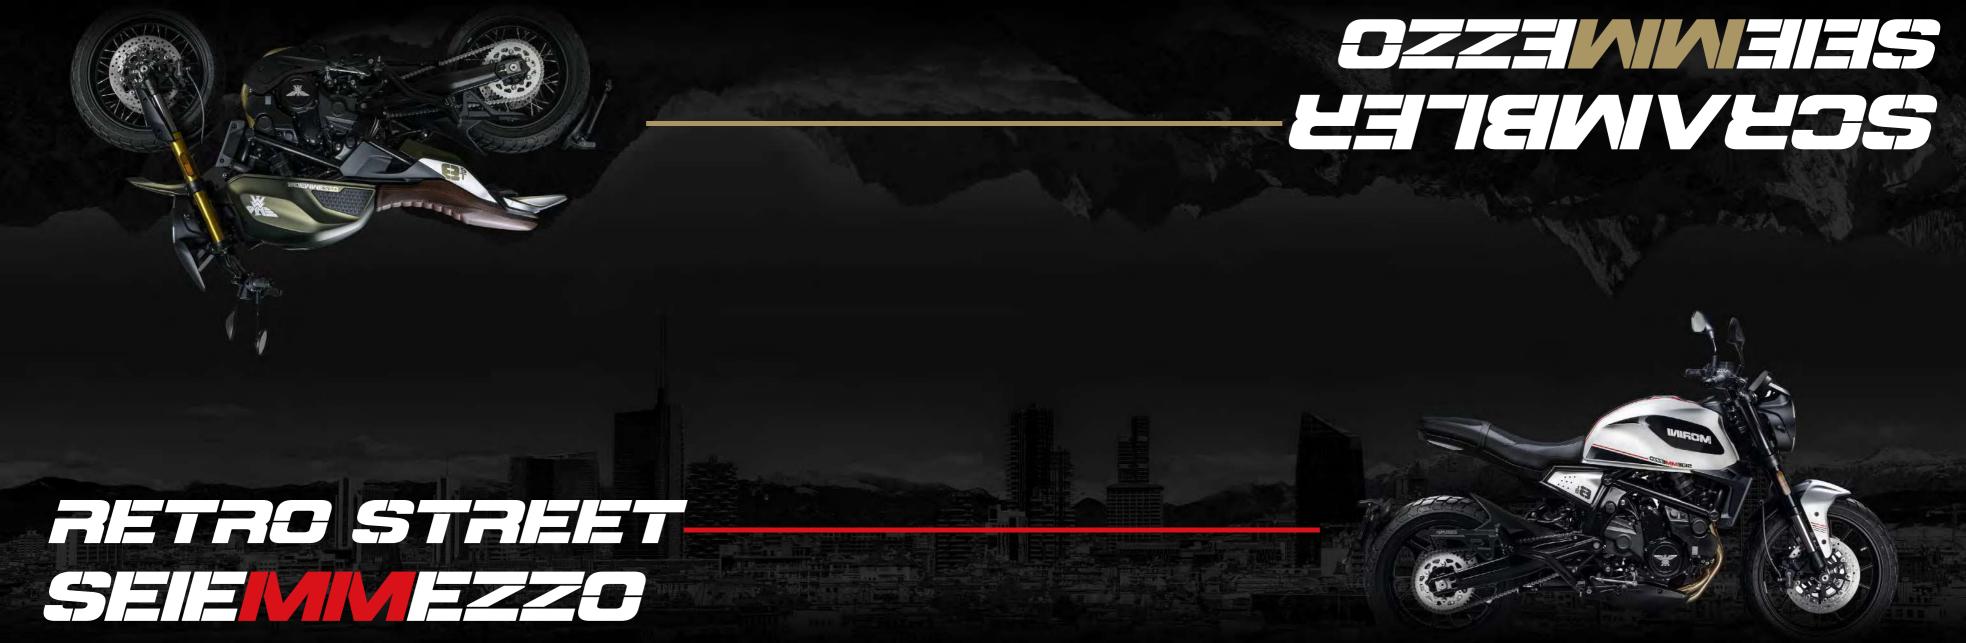

The SEIEMMEZZO Scrambler is fun, reliable, and always ready to make your rides more exciting. It perfectly reflects the motorcycle tradition of Moto Morini. It is an elegant motorcycle with incredible details capable of bringing your enthusiasm to life. The perfect combination of ideas, insights, and design that will deliver excitement, style, and Italian elegance.