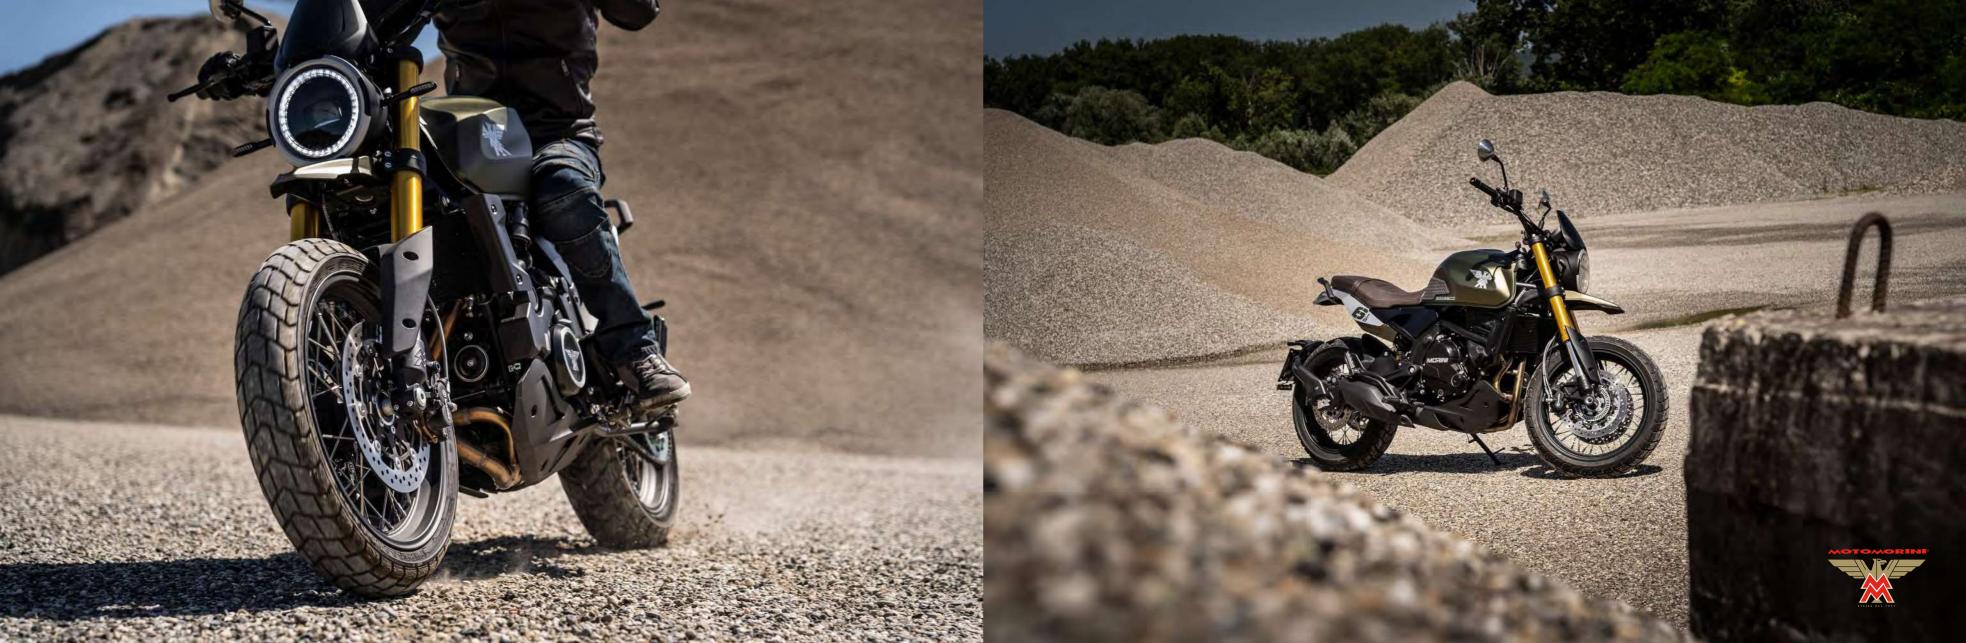

The SEIEMMEZZO Scrambler is fun, reliable, and always ready to make your rides more exciting. It perfectly reflects the motorcycle tradition of Moto Morini. It is an elegant motorcycle with incredible details capable of bringing your enthusiasm to life. The perfect combination of ideas, insights, and design that will deliver excitement, style, and Italian elegance.

## - COLOURS

Tubeless Tyre with Spoke Wheels

Full LED headlights Gold fork

Standard handles Heritage saddle

5" TFT screen
Bluetooth connectivity

Brembo braking system

Backlit handlebar controls

Graphite Black