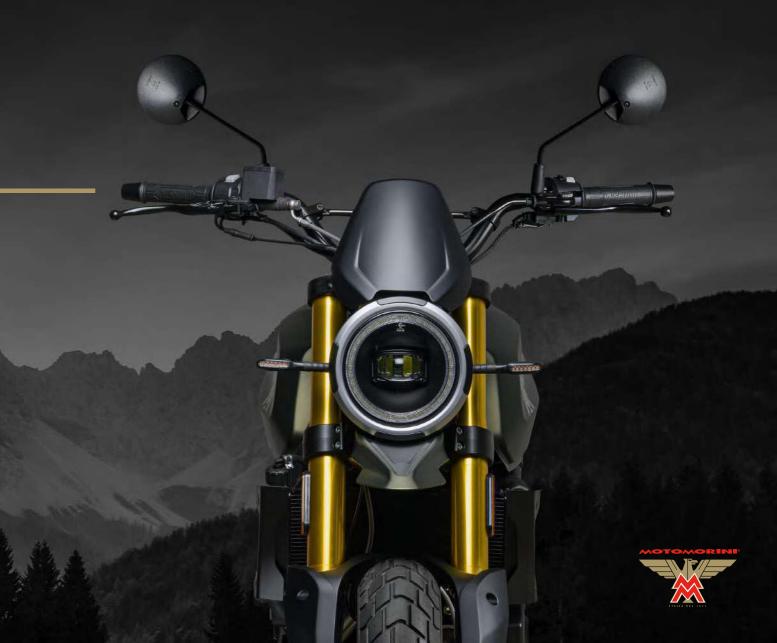

## - COLOURS

Tubeless Tyre with Spoke Wheels

Full LED headlights Gold fork

Standard handles Heritage saddle

5" TFT screen
Bluetooth connectivity

Brembo braking system

Backlit handlebar controls

Graphite Black