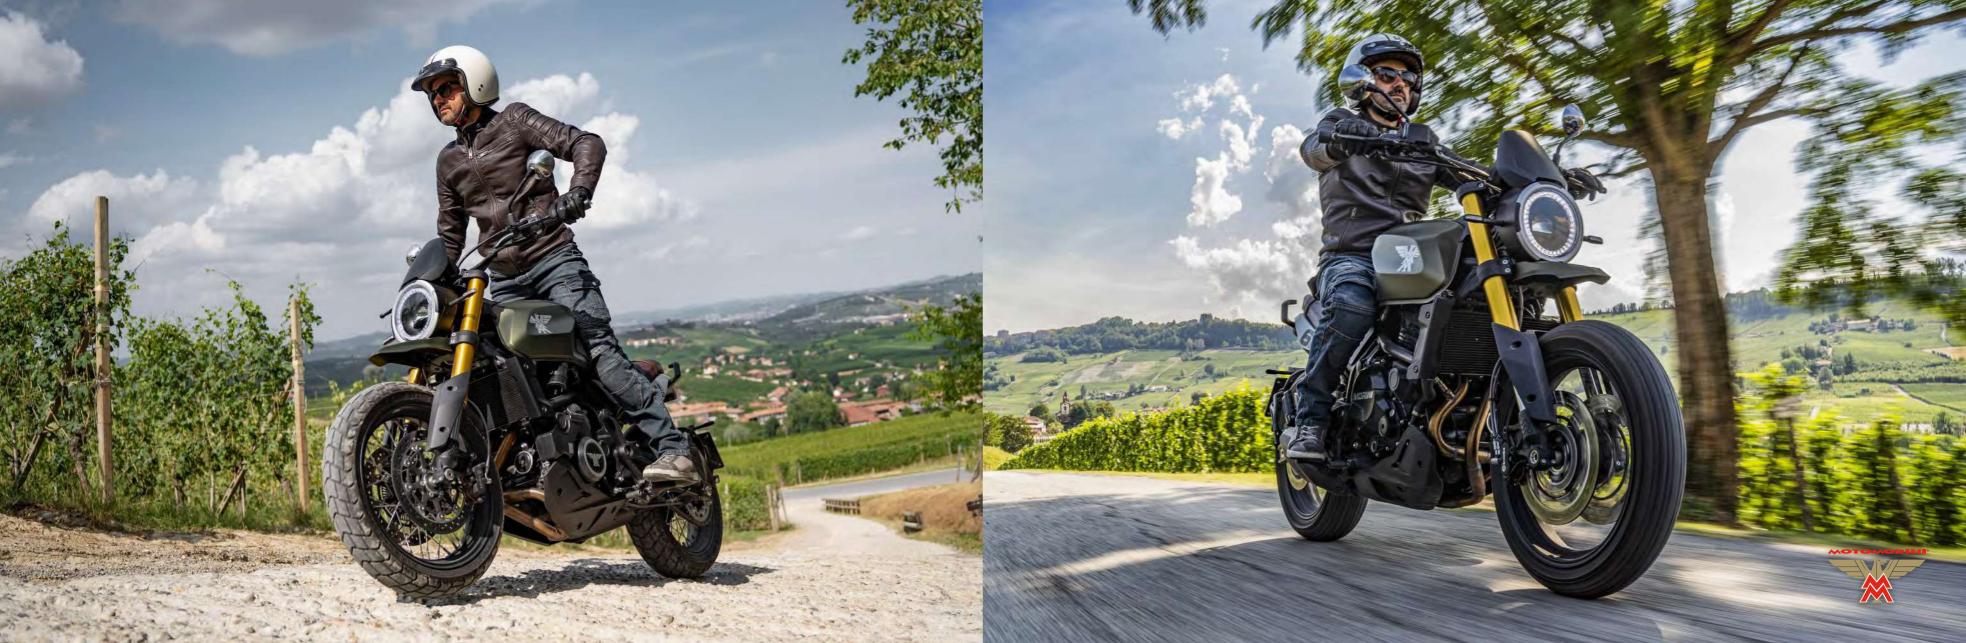

The design of the new SEIMMEZZO Retro Street reflects the youthful and sporty nature of naked bike lovers. This is emphasized by its clean and harmonious, eye-catching, and avant-garde lines, which also deliver a dynamic, precise, and authentic riding style.

### ATTENTION TO DETAIL

Contemporary style and the latest technology come together to create a unique and striking motorcycle. The quality of Moto Morini is evident in every detail, made with premium materials and designed entirely in Italy. It is the perfect combination of safety, sportiness, elegance, and fun.

## colours

Tubeless Tyre with Alloy Wheels

Full LED headlights

Pirelli Angel GT tires

5-inch TFT screen
Bluetooth connectivity

Brembo braking system

Backlit handlebar controls

Matte Grey