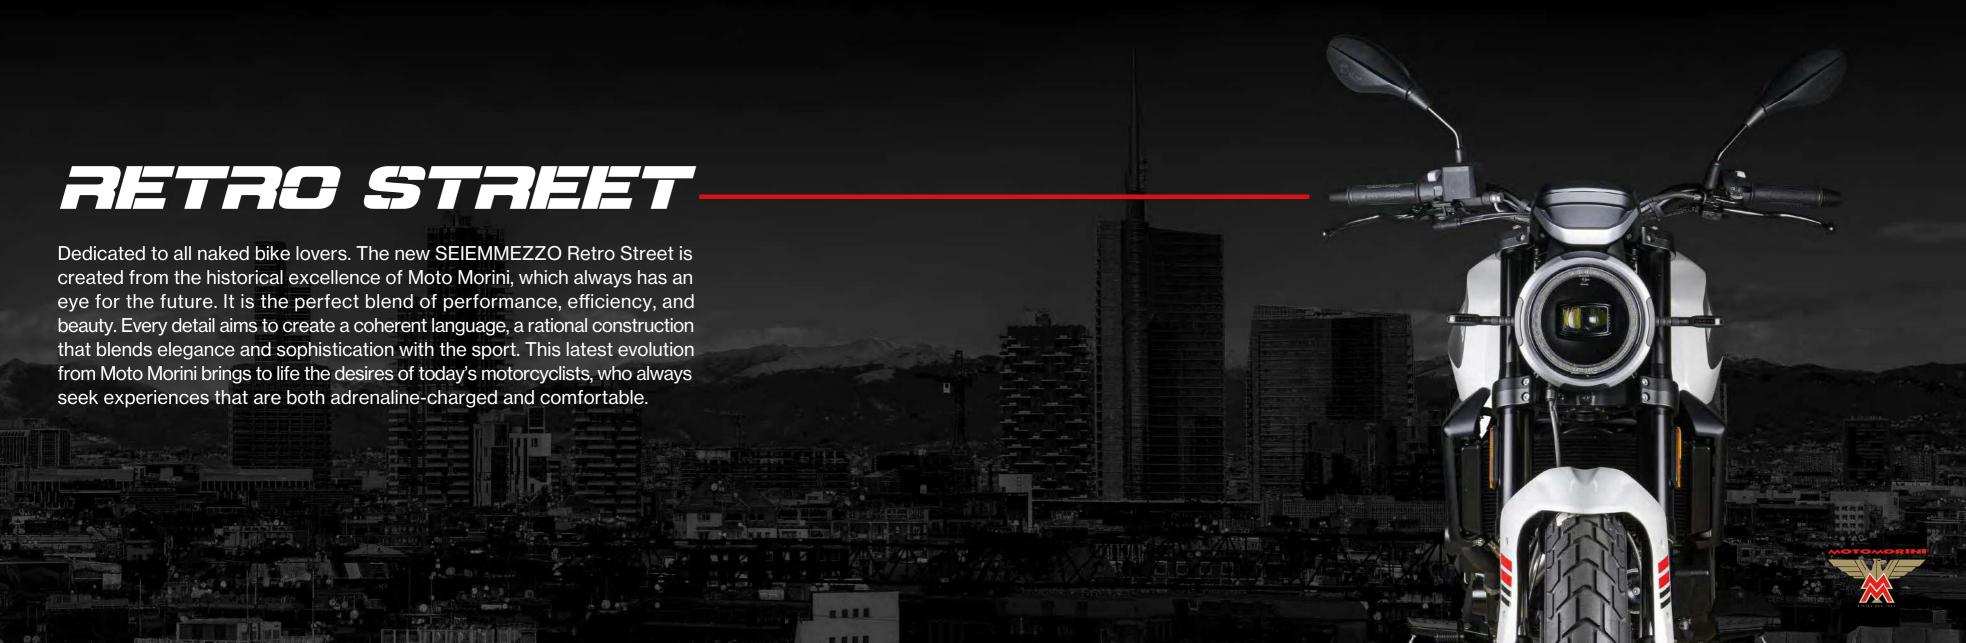

The design of the new SEIMMEZZO Retro Street reflects the youthful and sporty nature of naked bike lovers. This is emphasized by its clean and harmonious, eye-catching, and avant-garde lines, which also deliver a dynamic, precise, and authentic riding style.

### ATTENTION TO DETAIL

Contemporary style and the latest technology come together to create a unique and striking motorcycle. The quality of Moto Morini is evident in every detail, made with premium materials and designed entirely in Italy. It is the perfect combination of safety, sportiness, elegance, and fun.