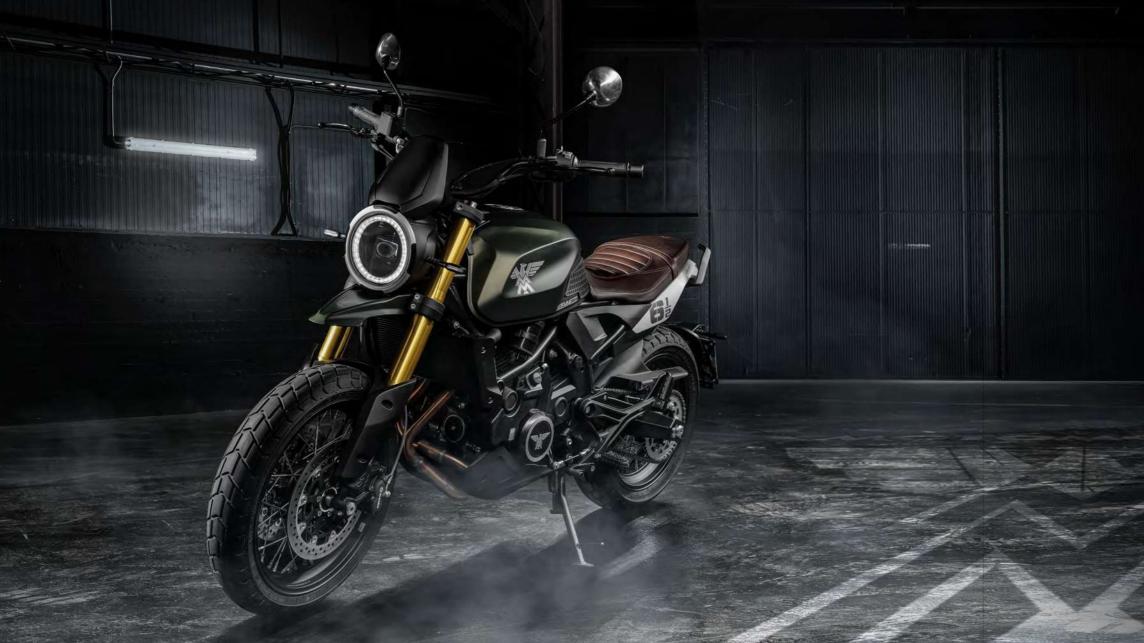

## - COLOURS

Tubeless Tyre with Spoke Wheels

Full LED headlights Gold fork

Standard handles Heritage saddle

5" TFT screen
Bluetooth connectivity

Brembo braking system

Backlit handlebar controls

Graphite Black

**Urban Grey** 

Matte Green