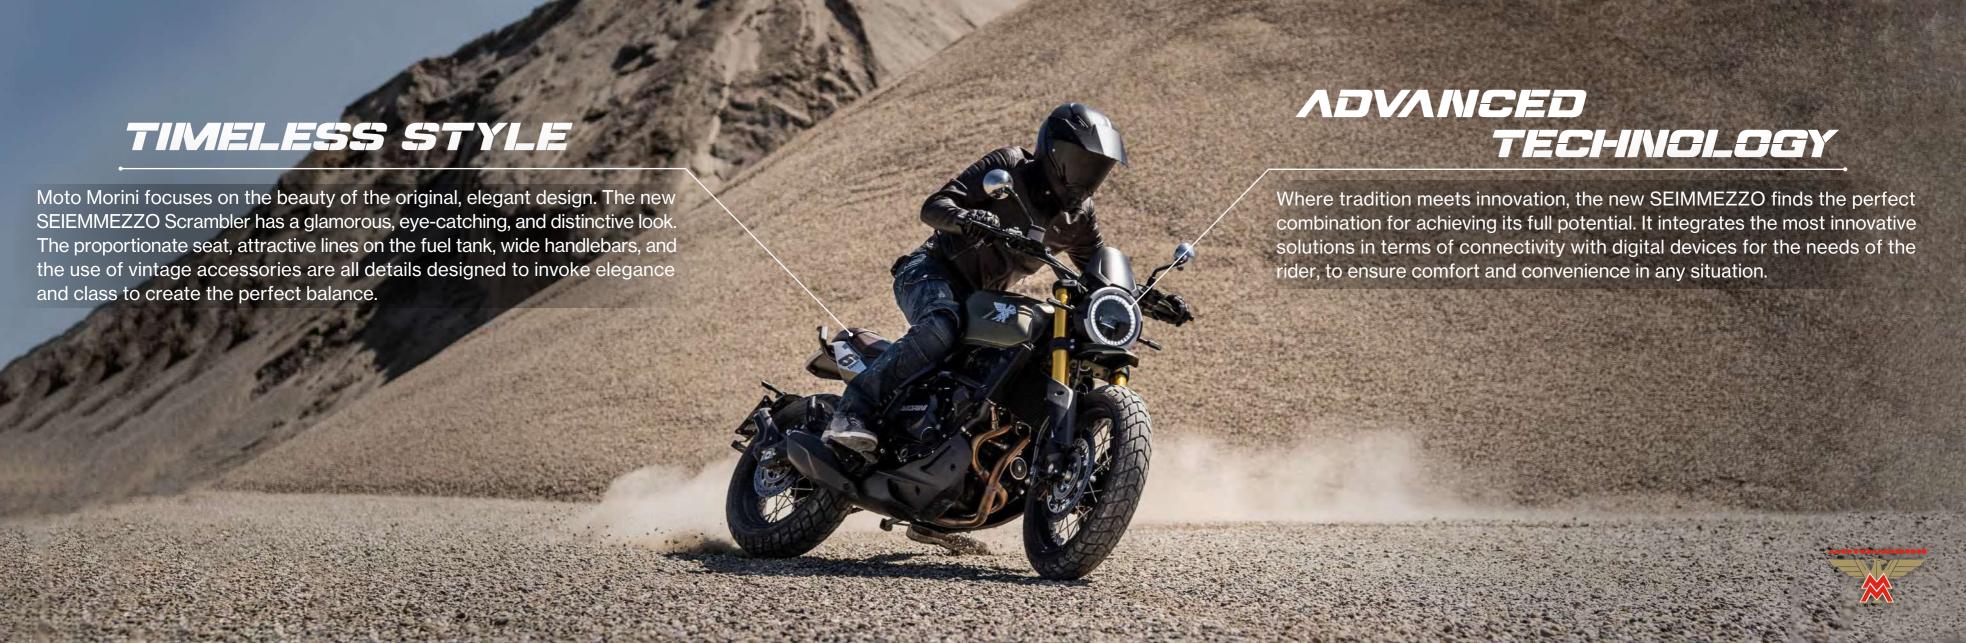

The design of the new SEIMMEZZO Retro Street reflects the youthful and sporty nature of naked bike lovers. This is emphasized by its clean and harmonious, eye-catching, and avant-garde lines, which also deliver a dynamic, precise, and authentic riding style.

### ATTENTION TO DETAIL

Contemporary style and the latest technology come together to create a unique and striking motorcycle. The quality of Moto Morini is evident in every detail, made with premium materials and designed entirely in Italy. It is the perfect combination of safety, sportiness, elegance, and fun.