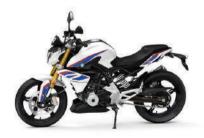

 $$\operatorname{BMW} \operatorname{G310} \operatorname{R}$$  Style HP (Pearl White Metallic)

BMW G 310 R

Cosmic Black

BMW G 310 R **Racing Red** 

**Disclaimer:** Subject to change in design and equipment. Subject to error. The motorcycle displayed herein may contain optional equipment. This will only be explicitly indicated where pictures of motorcycle show optional equipment.