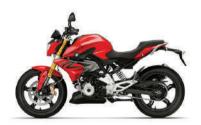

 $$\operatorname{BMW} \operatorname{G310} \operatorname{R}$$  Style HP (Pearl White Metallic)

BMW G 310 R

Cosmic Black

BMW G 310 R **Racing Red** 

**Disclaimer:** Subject to change in design and equipment. Subject to error. The motorcycle displayed herein may contain optional equipment. This will only be explicitly indicated where pictures of motorcycle show optional equipment.