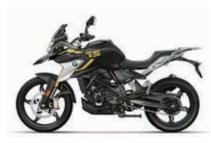

BMW G 310 GS
Polar White

BMW G 310 GS

Cosmic Black (40 years of GS)

BMW G 310 GS **Kyanite Blue Metallic** (**Style Rallye**)

| DESCRIPTION                                        | STANDARD |
|----------------------------------------------------|----------|
| SUSPENSION                                         |          |
| Cast aluminum wheels                               | ✓        |
| BMW Motorrad ABS                                   | ✓        |
| Rear pre-load adjustable                           | ✓        |
| Single disk front brake                            | ✓        |
| Radial front brake caliper                         | ✓        |
| Upside down fork                                   | <b>✓</b> |
| ENGINE/DRIVELINE/ELECTRICS                         |          |
| Slipper clutch with self-reinforcement             | ✓        |
| Revolution counter                                 | ✓        |
| LED flashing turn indicator                        | ✓        |
| LED tail light                                     | ✓        |
| LED headlight                                      | <b>✓</b> |
| Info flat screen                                   | ✓        |
| Daytime riding lights                              | ✓        |
| Ride by wire technology (electronic throttle grip) | ✓        |
| EQUIPMENT                                          |          |
| Luggage rack                                       | ✓        |
| Handbrake lever adjustable                         | <b>✓</b> |
| Clutch lever adjustable                            | <b>✓</b> |
| One-piece seat bench                               | ✓        |