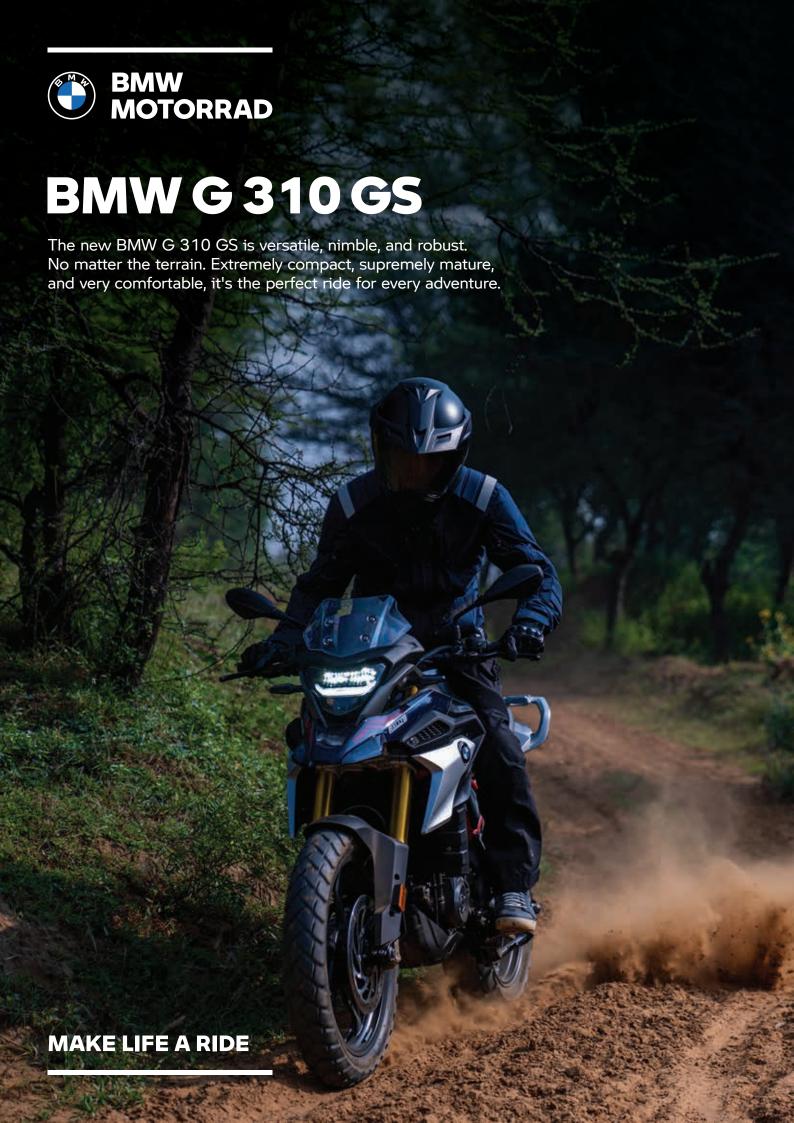

## **TECHNICAL DATA**

- Type: Water-cooled, single-cylinder 4-stroke engine, four valves, two overhead camshafts and finger followers, wet sump lubrication
- · Capacity: 313 cc
- Rated Output: 25 kW (34 ps) at 9,500 rpm
- Max. Torque: 28 Nm at 7,500 rpm
- Max. Speed: 143 km/hWeight: 169.5 kg (Unladen

- weight, fully fuelled, road-ready)
- Seat Height: 835 mm
- Inner Leg Curve: 1,870 mm
- Usable Tank Volume: 11 ltr.
- Reserve: Approx. 01 ltr.
- · Wheel Base: 1,420 mm
- Wheels: Cast aluminium wheels
- Tyre, Front: 110/80 R 19"
- Tyre, Rear: 150/70 R 17"