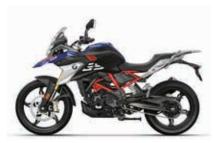

BMW G 310 GS
Polar White

BMW G 310 GS

Cosmic Black (40 years of GS)

BMW G 310 GS **Kyanite Blue Metallic** (**Style Rallye**)

| DESCRIPTION                                        | STANDARD |
|----------------------------------------------------|----------|
| SUSPENSION                                         |          |
| Cast aluminum wheels                               | ✓        |
| BMW Motorrad ABS                                   | ✓        |
| Rear pre-load adjustable                           | ✓        |
| Single disk front brake                            | ✓        |
| Radial front brake caliper                         | ✓        |
| Upside down fork                                   | <b>✓</b> |
| ENGINE/DRIVELINE/ELECTRICS                         |          |
| Slipper clutch with self-reinforcement             | ✓        |
| Revolution counter                                 | ✓        |
| LED flashing turn indicator                        | ✓        |
| LED tail light                                     | ✓        |
| LED headlight                                      | <b>✓</b> |
| Info flat screen                                   | ✓        |
| Daytime riding lights                              | ✓        |
| Ride by wire technology (electronic throttle grip) | ✓        |
| EQUIPMENT                                          |          |
| Luggage rack                                       | ✓        |
| Handbrake lever adjustable                         | <b>✓</b> |
| Clutch lever adjustable                            | <b>✓</b> |
| One-piece seat bench                               | ✓        |