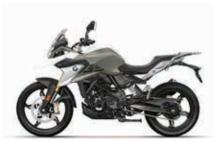

BMW G 310 GS
Polar White

BMW G 310 GS

Cosmic Black (40 years of GS)

BMW G 310 GS **Kyanite Blue Metallic** (**Style Rallye**)

| DESCRIPTION                                        | STANDARD |
|----------------------------------------------------|----------|
| SUSPENSION                                         |          |
| Cast aluminum wheels                               | ✓        |
| BMW Motorrad ABS                                   | ✓        |
| Rear pre-load adjustable                           | ✓        |
| Single disk front brake                            | ✓        |
| Radial front brake caliper                         | ✓        |
| Upside down fork                                   | <b>✓</b> |
| ENGINE/DRIVELINE/ELECTRICS                         |          |
| Slipper clutch with self-reinforcement             | ✓        |
| Revolution counter                                 | ✓        |
| LED flashing turn indicator                        | ✓        |
| LED tail light                                     | ✓        |
| LED headlight                                      | <b>✓</b> |
| Info flat screen                                   | ✓        |
| Daytime riding lights                              | ✓        |
| Ride by wire technology (electronic throttle grip) | ✓        |
| EQUIPMENT                                          |          |
| Luggage rack                                       | ✓        |
| Handbrake lever adjustable                         | <b>✓</b> |
| Clutch lever adjustable                            | <b>✓</b> |
| One-piece seat bench                               | ✓        |