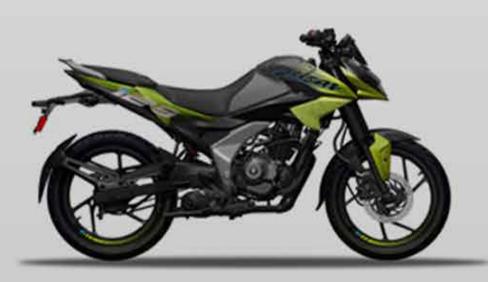

## LED DISC VARIANT

**EBONY BLACK PURPLE FURY** 

**PEARL METALLIC WHITE** 

**EBONY BLACK COCKTAIL WINE RED** 

**EBONY BLACK** 

**PEWTER GREY CITRUS RUSH** 

CARIBBEAN BLUE

**COCKTAIL RED** 