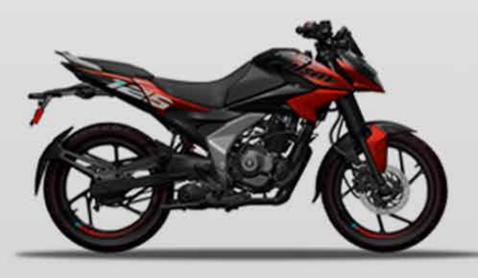

## LED DISC VARIANT

**EBONY BLACK PURPLE FURY** 

**PEARL METALLIC WHITE** 

**EBONY BLACK COCKTAIL WINE RED** 

**EBONY BLACK** 

**PEWTER GREY CITRUS RUSH** 

CARIBBEAN BLUE

**COCKTAIL RED** 