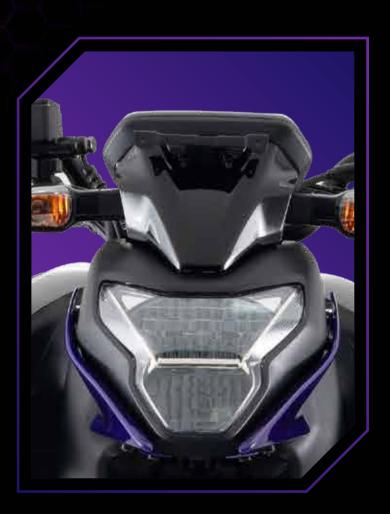

### **ENGAGING RIDE ERGONOMICS**

- 795 mm Seat Height
- 198 mm Ground Clearance

**WIDE TYRES** 

PLANTED & STABLE RIDE FEEL

**LED HEADLAMP** 

BLUETOOTH ENABLED DIGITAL CONSOLE

240 MM DISC BRAKE

SHOCK SUSPENSION