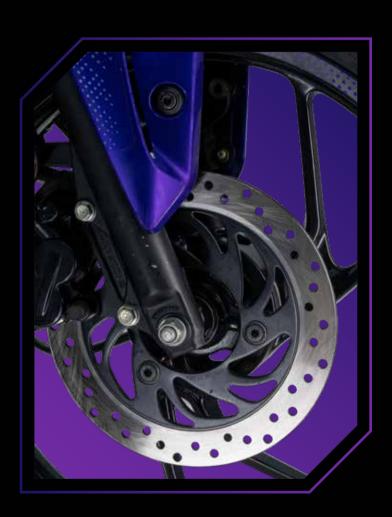

### **ENGAGING RIDE ERGONOMICS**

- 795 mm Seat Height
- 198 mm Ground Clearance

**WIDE TYRES** 

PLANTED & STABLE RIDE FEEL

**LED HEADLAMP** 

BLUETOOTH ENABLED DIGITAL CONSOLE

240 MM DISC BRAKE

SHOCK SUSPENSION