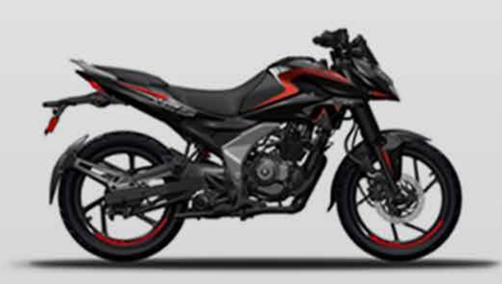

werful 12 PS engine and a lightweight design of just 125 kg, it's perfectly crafted for exhilarating city rides.

GET READY TO ELEVATE YOUR RIDING EXPERIENCE











## BEST IN CLASS POWER TO WEIGHT RATIO

96PS per ton

Fastest

#### O TO 60KM/H

in segment

124.5 cc engine generating best in class power of 12PS @ 8500rpm & 11Nm torque @ 6000 rpm



## BEST IN CLASS AGILITY

### **ENGAGING RIDE ERGONOMICS**

- 795 mm Seat Height
- 198 mm Ground Clearance



**WIDE TYRES** 

PLANTED & STABLE RIDE FEEL





**LED HEADLAMP** 



BLUETOOTH ENABLED DIGITAL CONSOLE



240 MM DISC BRAKE



SHOCK SUSPENSION



## LED DISC VARIANT



Julsan NIES

## LED DISC BLUETOOTH VARIANT

## LED DISC VARIANT



**EBONY BLACK PURPLE FURY** 



**PEARL METALLIC WHITE** 



**EBONY BLACK COCKTAIL WINE RED** 



**EBONY BLACK** 



**PEWTER GREY CITRUS RUSH** 



CARIBBEAN BLUE



**COCKTAIL RED** 







## LED DISC BT VARIANT

## LED DISC VARIANT

| ENGINE      | DISPLACEMENT (CC)      | 124.58                                        |               |
|-------------|------------------------|-----------------------------------------------|---------------|
|             | ТҮРЕ                   | AIR COOLED, SINGLE SPARK, 2 VALVE             |               |
|             | MAX. POWER (PS @ RPM)  | 12 @ 8500                                     |               |
|             | MAX. TORQUE (NM @ RPM) | 11 @ 6000                                     |               |
|             | TRANSMISSION           | 5 SPEED                                       |               |
|             | STARTING SYS