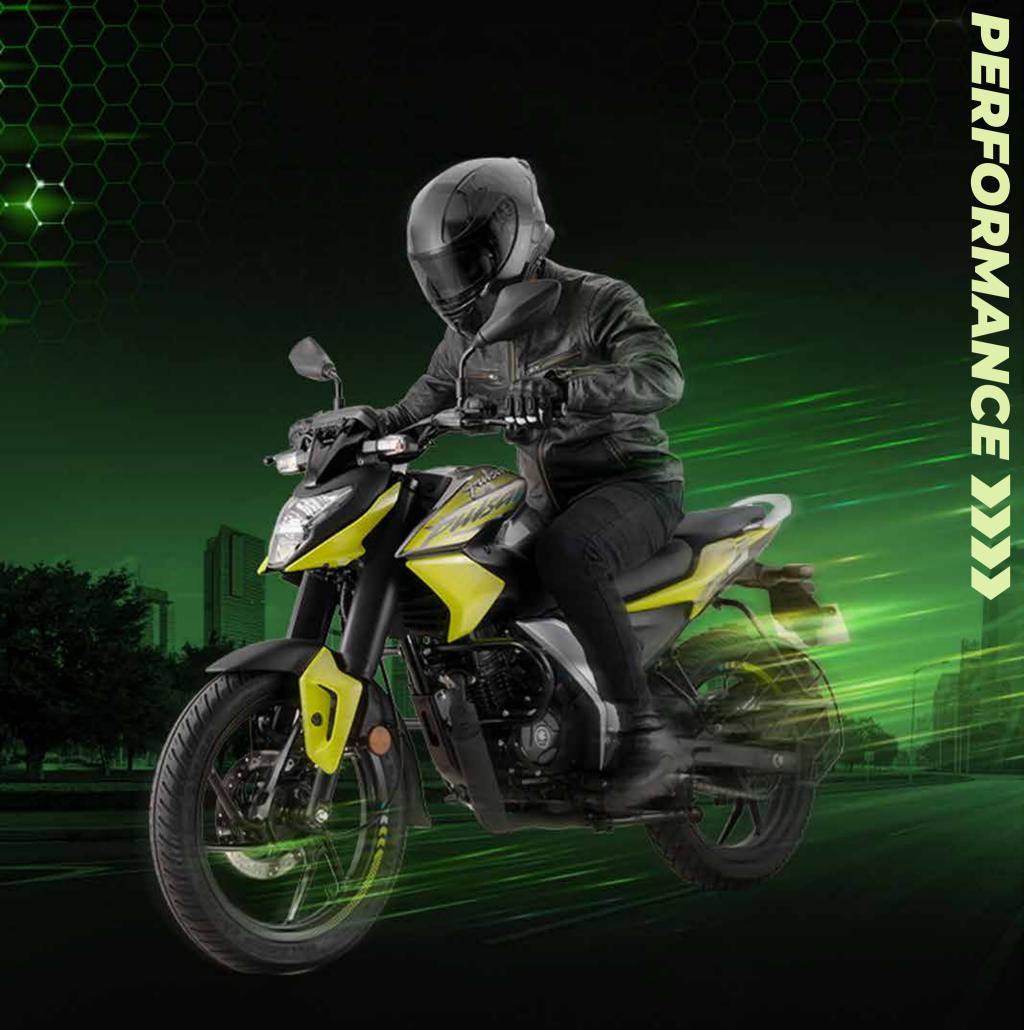

## BEST IN CLASS POWER TO WEIGHT RATIO

96PS per ton

Fastest

#### O TO 60KM/H

in segment

124.5 cc engine generating best in class power of 12PS @ 8500rpm & 11Nm torque @ 6000 rpm

## BEST IN CLASS AGILITY