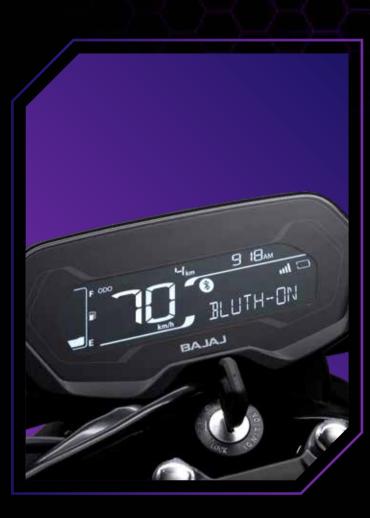

### **ENGAGING RIDE ERGONOMICS**

- 795 mm Seat Height
- 198 mm Ground Clearance

**WIDE TYRES** 

PLANTED & STABLE RIDE FEEL

**LED HEADLAMP** 

BLUETOOTH ENABLED DIGITAL CONSOLE

240 MM DISC BRAKE

SHOCK SUSPENSION