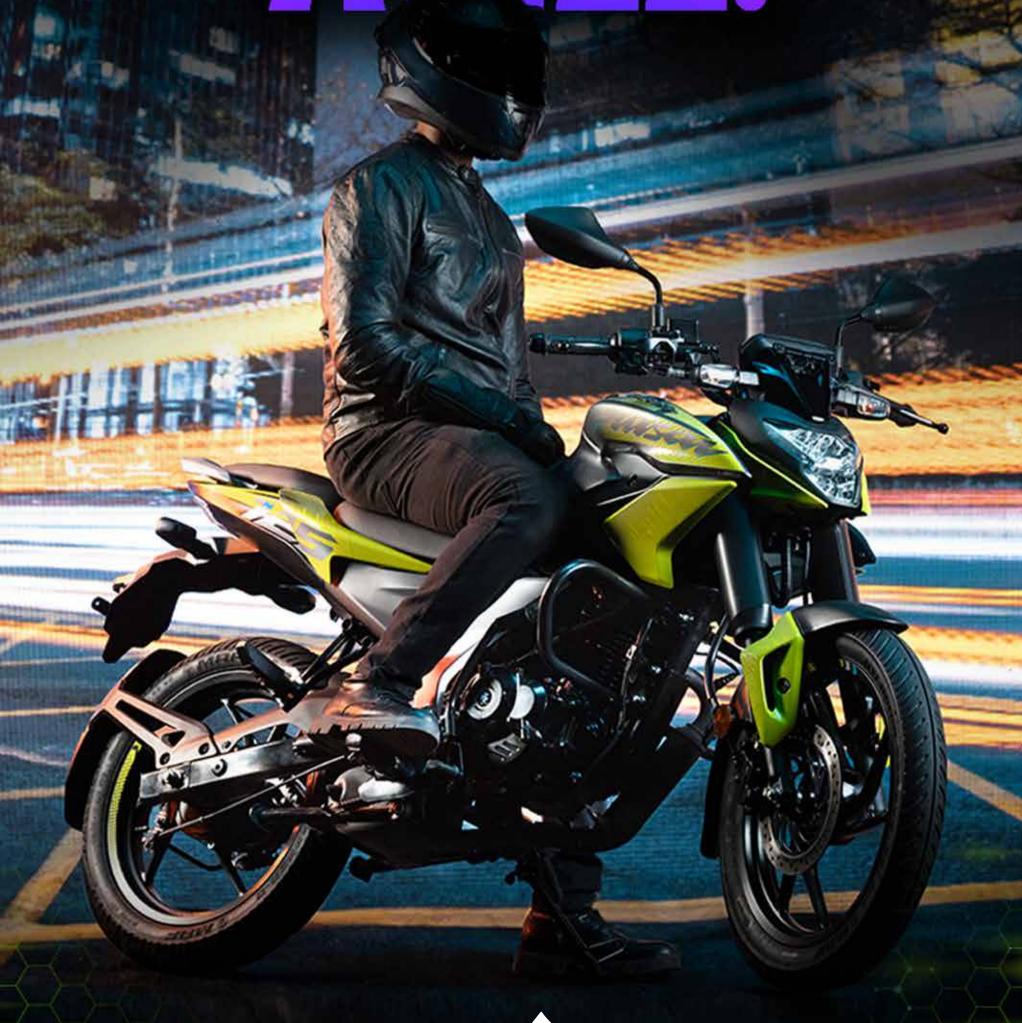

## FUNGILE:

DEFINITELY DARING

Introducing the *Pulsar N125*: the ultimate companion for young riders looking to experience fun, dynamic, and agile sports motorcycling. With a powerful 12 PS engine and a lightweight design of just 125 kg, it's perfectly crafted for exhilarating city rides.

GET READY TO ELEVATE YOUR RIDING EXPERIENCE