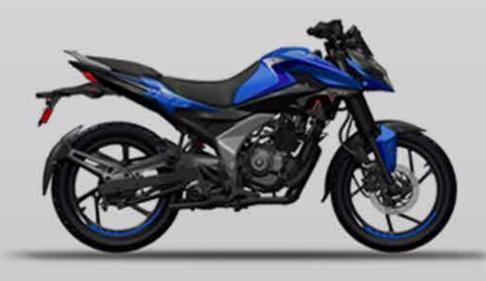

125 kg, it's perfectly crafted for exhilarating city rides.

GET READY TO ELEVATE YOUR RIDING EXPERIENCE











## BEST IN CLASS POWER TO WEIGHT RATIO

96PS per ton

Fastest

#### O TO 60KM/H

in segment

124.5 cc engine generating best in class power of 12PS @ 8500rpm & 11Nm torque @ 6000 rpm



## BEST IN CLASS AGILITY

### **ENGAGING RIDE ERGONOMICS**

- 795 mm Seat Height
- 198 mm Ground Clearance



**WIDE TYRES** 

PLANTED & STABLE RIDE FEEL





**LED HEADLAMP** 



BLUETOOTH ENABLED DIGITAL CONSOLE



240 MM DISC BRAKE



SHOCK SUSPENSION



## LED DISC VARIANT



Julsan NIES

## LED DISC BLUETOOTH VARIANT

## LED DISC VARIANT



**EBONY BLACK PURPLE FURY** 



**PEARL METALLIC WHITE** 



**EBONY BLACK COCKTAIL WINE RED** 



**EBONY BLACK** 



**PEWTER GREY CITRUS RUSH** 



CARIBBEAN BLUE



**COCKTAIL RED** 







## LED DISC BT VARIANT

## LED DISC VARIANT

| ENGINE      | DISPLACEMENT (CC)      | 124.58                                        |               |
|-------------|------------------------|-----------------------------------------------|---------------|
|             | ТҮРЕ                   | AIR COOLED, SINGLE SPARK, 2 VALVE             |               |
|             | MAX. POWER (PS @ RPM)  | 12 @ 8500                                     |               |
|             | MAX. TORQUE (NM @ RPM) | 11 @ 6000                                     |               |
|             | TRANSMISSION           | 5 SPEED                                       |               |
|             | STARTING SYSTEM        | IZG + KICK ZELF + KICK