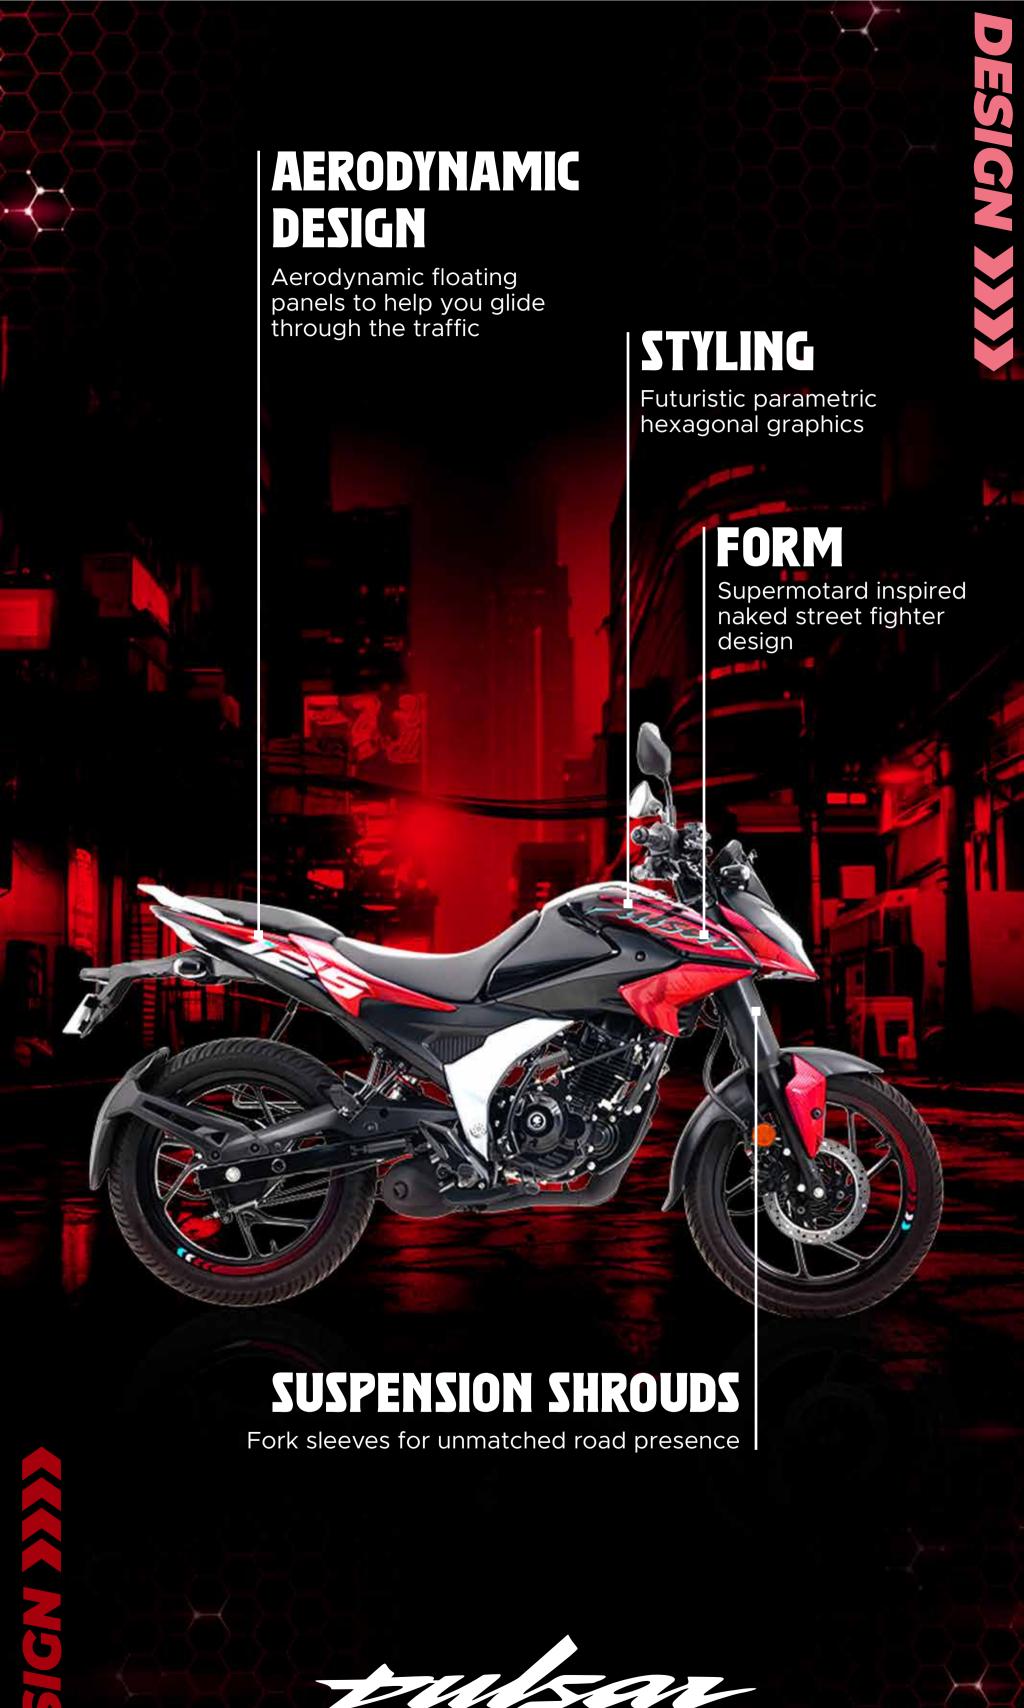

### **ENGAGING RIDE ERGONOMICS**

- 795 mm Seat Height
- 198 mm Ground Clearance

**WIDE TYRES** 

PLANTED & STABLE RIDE FEEL

**LED HEADLAMP** 

BLUETOOTH ENABLED DIGITAL CONSOLE

240 MM DISC BRAKE

SHOCK SUSPENSION