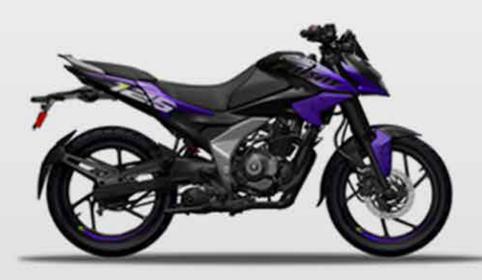

## LED DISC VARIANT

**EBONY BLACK PURPLE FURY** 

**PEARL METALLIC WHITE** 

**EBONY BLACK COCKTAIL WINE RED** 

**EBONY BLACK** 

**PEWTER GREY CITRUS RUSH** 

CARIBBEAN BLUE

**COCKTAIL RED** 