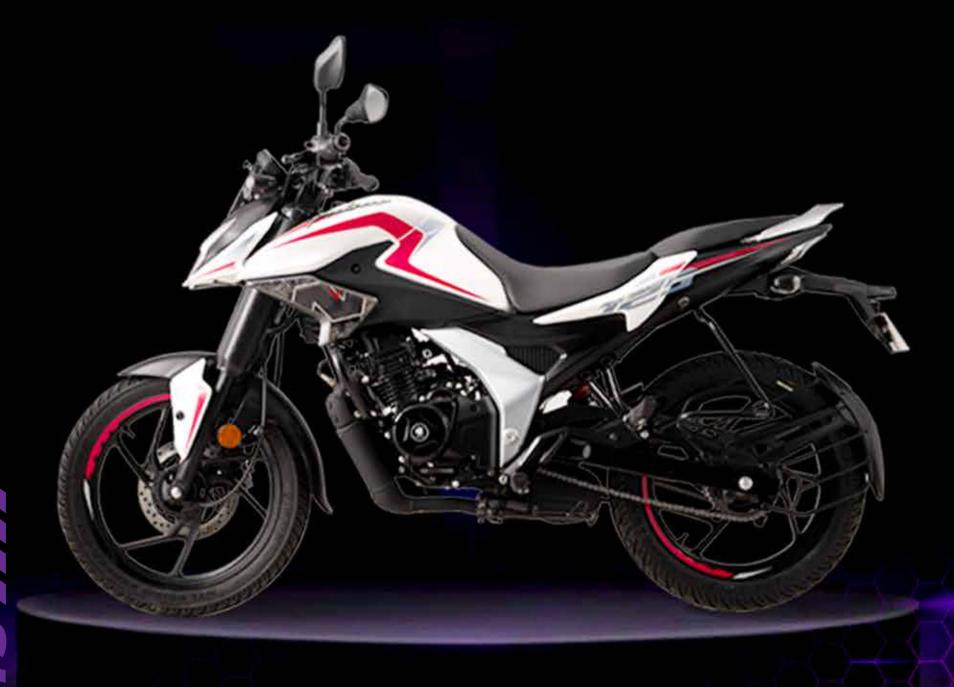

FINITELY DARING



Introducing the *Pulsar N125*: the ultimate companion for young riders looking to experience fun, dynamic, and agile sports motorcycling. With a powerful 12 PS engine and a lightweight design of just 125 kg, it's perfectly crafted for exhilarating city rides.

GET READY TO ELEVATE YOUR RIDING EXPERIENCE











## BEST IN CLASS POWER TO WEIGHT RATIO

96PS per ton

Fastest

#### O TO 60KM/H

in segment

124.5 cc engine generating best in class power of 12PS @ 8500rpm & 11Nm torque @ 6000 rpm



## BEST IN CLASS AGILITY

### **ENGAGING RIDE ERGONOMICS**

- 795 mm Seat Height
- 198 mm Ground Clearance



**WIDE TYRES** 

PLANTED & STABLE RIDE FEEL





**LED HEADLAMP** 



BLUETOOTH ENABLED DIGITAL CONSOLE



240 MM DISC BRAKE



SHOCK SUSPENSION



## LED DISC VARIANT



Julsan NIES

## LED DISC BLUETOOTH VARIANT

## LED DISC VARIANT



**EBONY BLACK PURPLE FURY** 



**PEARL METALLIC WHITE** 



**EBONY BLACK COCKTAIL WINE RED** 



**EBONY BLACK** 



**PEWTER GREY CITRUS RUSH** 



CARIBBEAN BLUE



**COCKTAIL RED** 







## LED DISC BT VARIANT

## LED DISC VARIANT

| ENGINE      | DISPLACEMENT (CC)      | 124.58                                        |               |
|-------------|------------------------|-----------------------------------------------|---------------|
|             | ТҮРЕ                   | AIR COOLED, SINGLE SPARK, 2 VALVE             |               |
|             | MAX. POWER (PS @ RPM)  | 12 @ 8500                                     |               |
|             | MAX. TORQUE (NM @ RPM) | 11 @ 6000