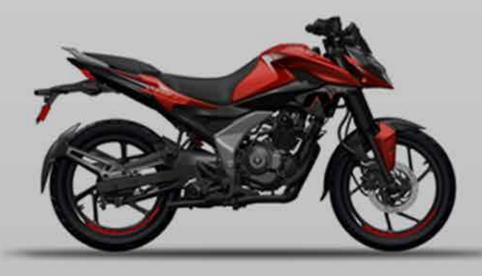

ectly crafted for exhilarating city rides.

GET READY TO ELEVATE YOUR RIDING EXPERIENCE











## BEST IN CLASS POWER TO WEIGHT RATIO

96PS per ton

Fastest

#### O TO 60KM/H

in segment

124.5 cc engine generating best in class power of 12PS @ 8500rpm & 11Nm torque @ 6000 rpm



## BEST IN CLASS AGILITY

### **ENGAGING RIDE ERGONOMICS**

- 795 mm Seat Height
- 198 mm Ground Clearance



**WIDE TYRES** 

PLANTED & STABLE RIDE FEEL





**LED HEADLAMP** 



BLUETOOTH ENABLED DIGITAL CONSOLE



240 MM DISC BRAKE



SHOCK SUSPENSION



## LED DISC VARIANT



Julsan NIES

## LED DISC BLUETOOTH VARIANT

## LED DISC VARIANT



**EBONY BLACK PURPLE FURY** 



**PEARL METALLIC WHITE** 



**EBONY BLACK COCKTAIL WINE RED** 



**EBONY BLACK** 



**PEWTER GREY CITRUS RUSH** 



CARIBBEAN BLUE



**COCKTAIL RED** 







## LED DISC BT VARIANT

## LED DISC VARIANT

| ENGINE      | DISPLACEMENT (CC)      | 124.58                                        |               |
|-------------|------------------------|-----------------------------------------------|---------------|
|             | ТҮРЕ                   | AIR COOLED, SINGLE SPARK, 2 VALVE             |               |
|             | MAX. POWER (PS @ RPM)  | 12 @ 8500                                     |               |
|             | MAX. TORQUE (NM @ RPM) | 11 @ 6000                                     |               |
|             | TRANSMISSION           | 5 SPEED                                       |               |
|             | STARTING SYSTEM        | IZG + KICK ZELF + KICK                        |