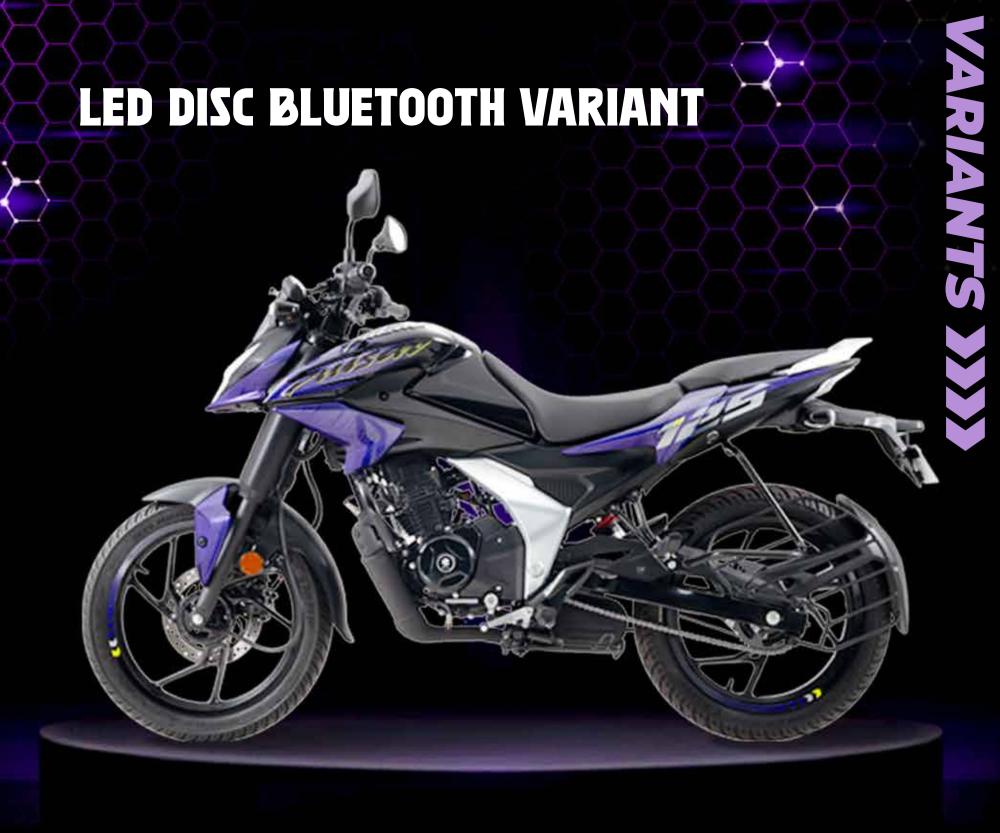

## FUNGILE:



DEFINITELY DARING



Introducing the *Pulsar N125*: the ultimate companion for young riders looking to experience fun, dynamic, and agile sports motorcycling. With a powerful 12 PS engine and a lightweight design of just 125 kg, it's perfectly crafted for exhilarating city rides.

GET READY TO ELEVATE YOUR RIDING EXPERIENCE











## BEST IN CLASS POWER TO WEIGHT RATIO

96PS per ton

Fastest

#### O TO 60KM/H

in segment

124.5 cc engine generating best in class power of 12PS @ 8500rpm & 11Nm torque @ 6000 rpm



## BEST IN CLASS AGILITY

### **ENGAGING RIDE ERGONOMICS**

- 795 mm Seat Height
- 198 mm Ground Clearance



**WIDE TYRES** 

PLANTED & STABLE RIDE FEEL





**LED HEADLAMP** 



BLUETOOTH ENABLED DIGITAL CONSOLE



240 MM DISC BRAKE



SHOCK SUSPENSION



## LED DISC VARIANT



Julsan NIES

## LED DISC BLUETOOTH VARIANT

## LED DISC VARIANT



**EBONY BLACK PURPLE FURY** 



**PEARL METALLIC WHITE** 



**EBONY BLACK COCKTAIL WINE RED** 



**EBONY BLACK** 



**PEWTER GREY CITRUS RUSH** 



CARIBBEAN BLUE



**COCKTAIL RED** 







## LED DISC BT VARIANT

## LED DISC VARIANT

| ENGINE      | DISPLACEMENT (CC)      | 124.58                                        |               |
|-------------|------------------------|-----------------------------------------------|---------------|
|             | ТҮРЕ                   | AIR COOLED, SINGLE SPARK, 2 VALVE             |               |
|             | MAX. POWER (PS @ RPM)  | 12 @ 8500                                     |               |
|             | MAX. TORQUE (NM @ RPM) | 11 @ 600