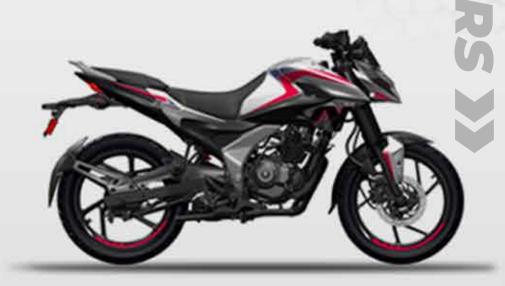

o experience fun, dynamic, and agile sports motorcycling. With a powerful 12 PS engine and a lightweight design of just 125 kg, it's perfectly crafted for exhilarating city rides.

GET READY TO ELEVATE YOUR RIDING EXPERIENCE











## BEST IN CLASS POWER TO WEIGHT RATIO

96PS per ton

Fastest

#### O TO 60KM/H

in segment

124.5 cc engine generating best in class power of 12PS @ 8500rpm & 11Nm torque @ 6000 rpm



## BEST IN CLASS AGILITY

### **ENGAGING RIDE ERGONOMICS**

- 795 mm Seat Height
- 198 mm Ground Clearance



**WIDE TYRES** 

PLANTED & STABLE RIDE FEEL





**LED HEADLAMP** 



BLUETOOTH ENABLED DIGITAL CONSOLE



240 MM DISC BRAKE



SHOCK SUSPENSION



## LED DISC VARIANT



Julsan NIES

## LED DISC BLUETOOTH VARIANT

## LED DISC VARIANT



**EBONY BLACK PURPLE FURY** 



**PEARL METALLIC WHITE** 



**EBONY BLACK COCKTAIL WINE RED** 



**EBONY BLACK** 



**PEWTER GREY CITRUS RUSH** 



CARIBBEAN BLUE



**COCKTAIL RED** 







## LED DISC BT VARIANT

## LED DISC VARIANT

| ENGINE      | DISPLACEMENT (CC)      | 124.58                                        |               |
|-------------|------------------------|-----------------------------------------------|---------------|
|             | ТҮРЕ                   | AIR COOLED, SINGLE SPARK, 2 VALVE             |               |
|             | MAX. POWER (PS @ RPM)  | 12 @ 8500                                     |               |
|             | MAX. TORQUE (NM @ RPM) | 11 @ 6000                                     |               |
|             | TRANSMISSION           | 5 SPEED