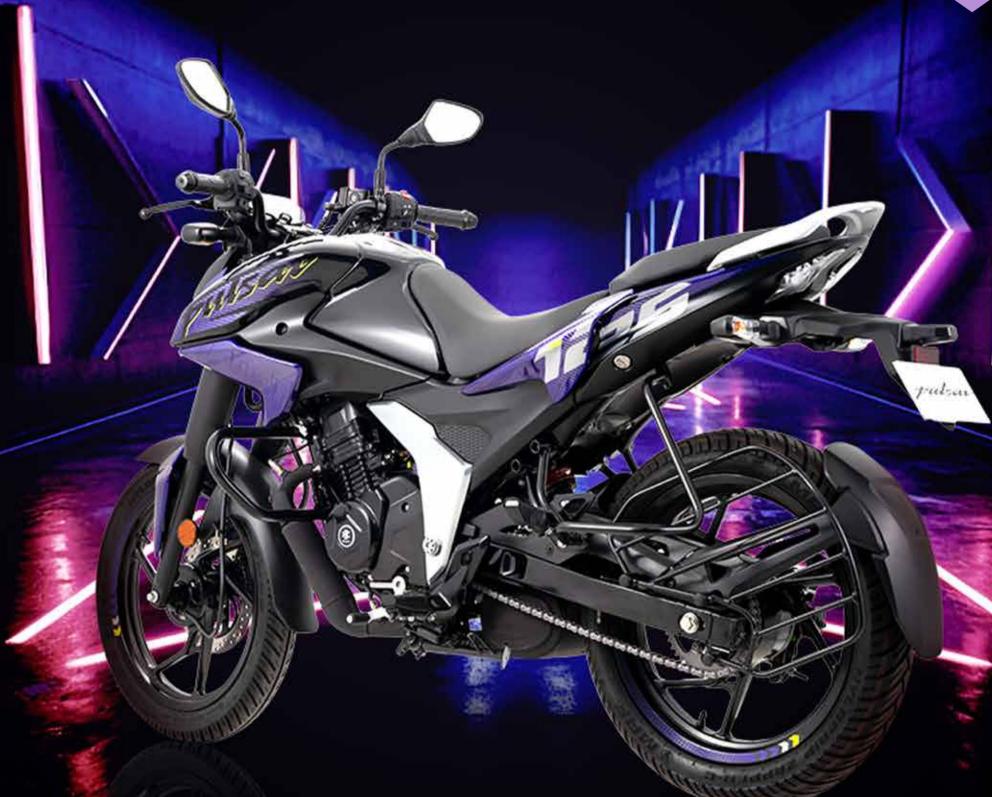

## FUNGILE:

DEFINITELY DARING

Introducing the *Pulsar N125*: the ultimate companion for young riders looking to experience fun, dynamic, and agile sports motorcycling. With a powerful 12 PS engine and a lightweight design of just 125 kg, it's perfectly crafted for exhilarating city rides.

### **ENGAGING RIDE ERGONOMICS**

- 795 mm Seat Height
- 198 mm Ground Clearance

**WIDE TYRES** 

PLANTED & STABLE RIDE FEEL

**LED HEADLAMP** 

BLUETOOTH ENABLED DIGITAL CONSOLE

240 MM DISC BRAKE

SHOCK SUSPENSION